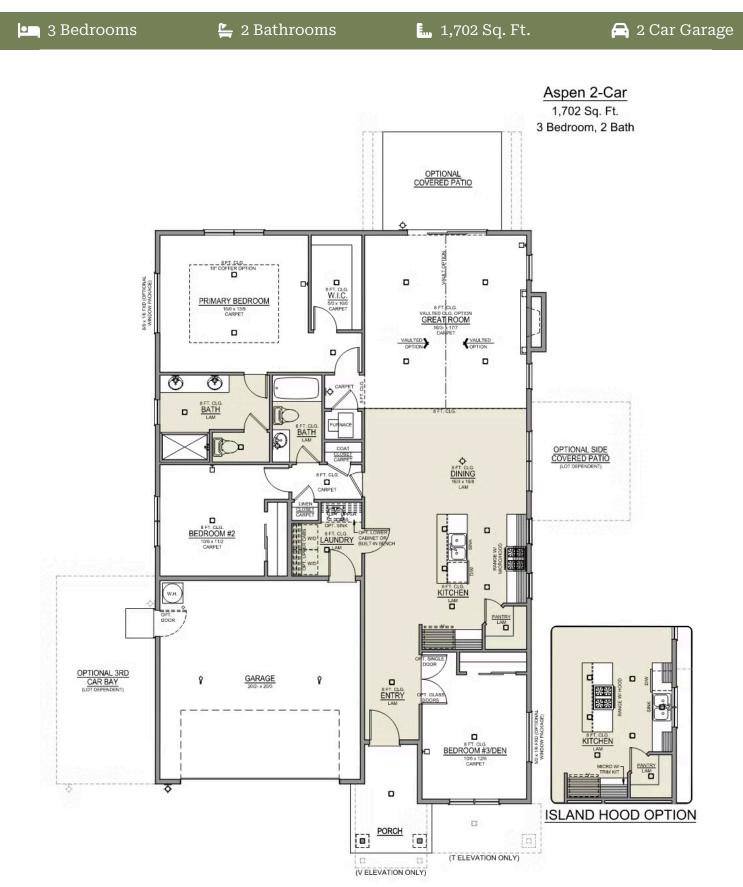

**Premier Collection** 

## **Aspen Premier**

Upland Meadows

## Upland Meadows

- Quartz Countertops throughout Home
- Stainless Steel Appliances
- Kitchen Island with Sink
- Corner Kitchen Pantry

- Great Room with Fireplace
- Primary Suite with Walk-in Closet
- Laundry/Mud Room Access from garage