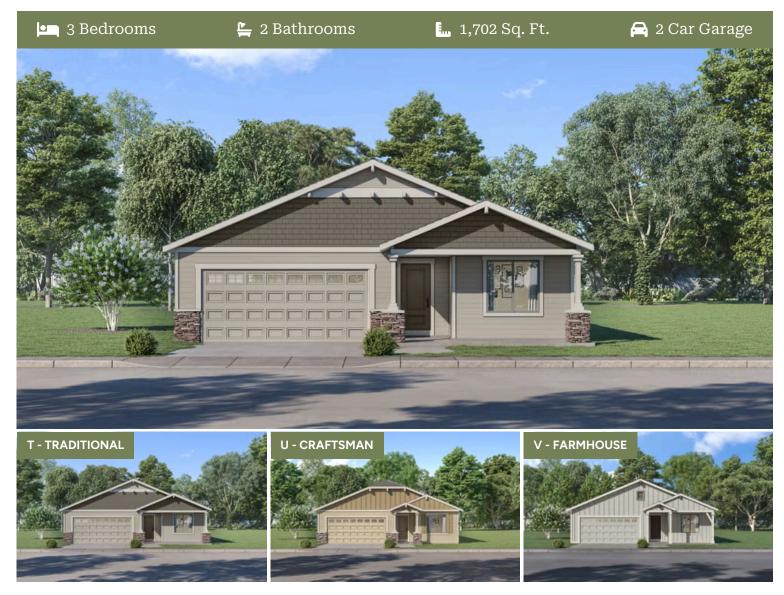

**Premier Collection** 

## **Aspen Premier**

## Upland Meadows

- Quartz Countertops throughout Home
- Stainless Steel Appliances
- Kitchen Island with Sink
- Corner Kitchen Pantry

- Great Room with Fireplace
- Primary Suite with Walk-in Closet
- Laundry/Mud Room Access from garage