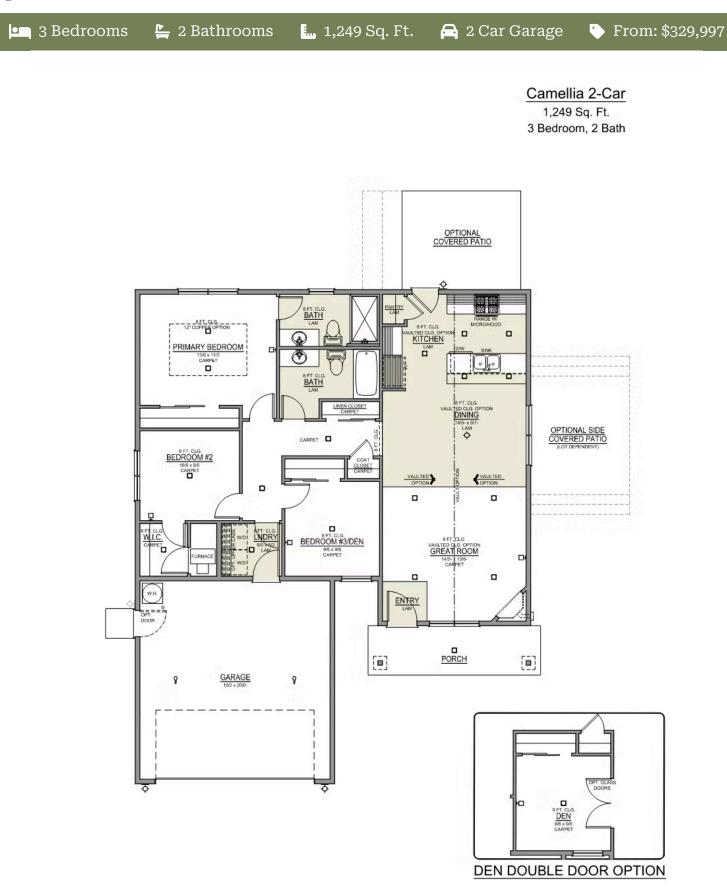

## Premier Collection Camellia Premier

**Upland Meadows** 

- Quartz Countertops throughout Home
- Stainless Steel Appliances
- Kitchen Island with Sink

- Great Room with Electric Fireplace
- Laundry/Mud Room access from garage

**Premier Collection** 

## **Camellia Premier**

Upland Meadows