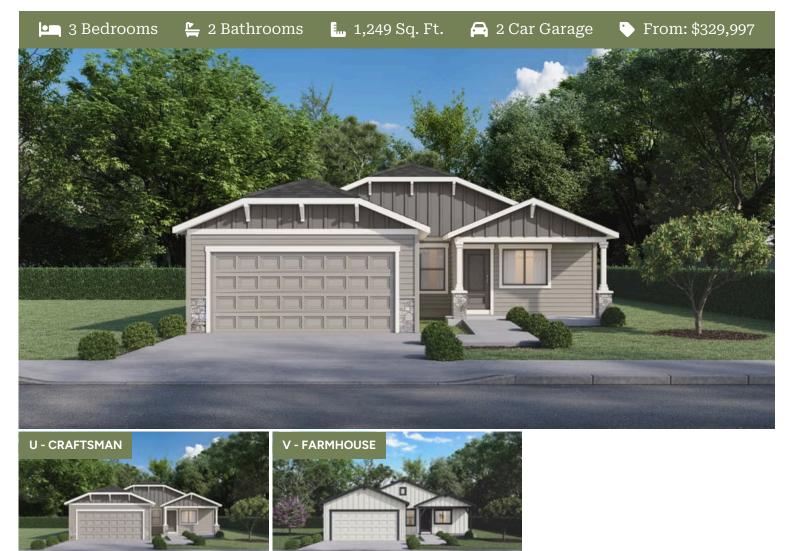

## Premier Collection Camellia Premier

**Upland Meadows** 

- Quartz Countertops throughout Home
- Stainless Steel Appliances
- Kitchen Island with Sink

- Great Room with Electric Fireplace
- Laundry/Mud Room access from garage

**Premier Collection** 

## **Camellia Premier**

Upland Meadows