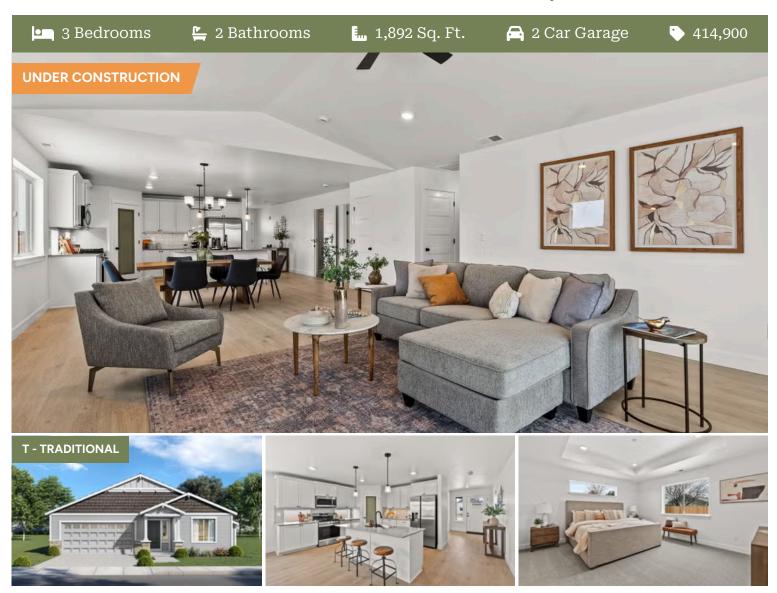

#### Charity Premier LOT 20

902 E Kinsley Ave Hermiston, OR 97838

3 Bedrooms

2 Bathrooms

1,892 Sq. Ft.

🔁 2 Car Garage

414,900