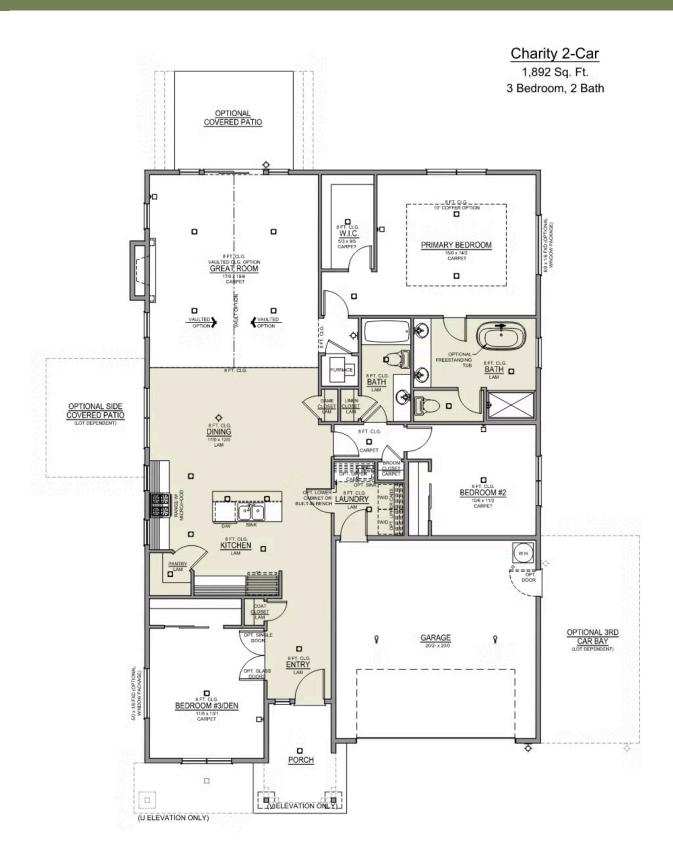

## Charity Premier LOT 20

902 E Kinsley Ave Hermiston, OR 97838

Charity 2-Car 1,892 Sq. Ft. 3 Bedroom, 2 Bath

RANGE WI HOOD

SET. CLG.

MICRO WI

TRIM KIT

LAM

ISLAND HOOD OPTION