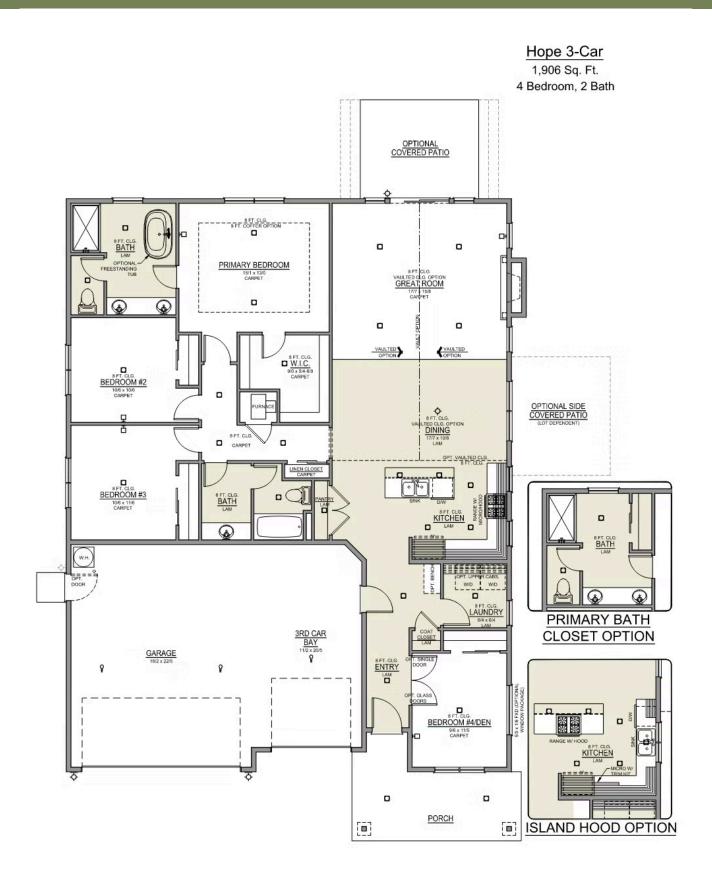

## Hope Premier LOT 1

900 NE Laurel Springs Dr Hermiston, OR 97838

- Kitchen Island with Sink
- · Kitchen Pantry
- Great Room with Fireplace

- · Quartz Countertops throughout Home
- Stainless Steel Appliances

## Hope Premier LOT 1

900 NE Laurel Springs Dr Hermiston, OR 97838

4 Bedrooms

2 Bathrooms

其 1,906 Sq. Ft.

🔁 3 Car Garage

- Interior Color Package: "Mountain Vogue".
- Exterior Color Package: Twilight Ridge
- Light Fixtures: Acadia
- Doors: Hardware Standard Cove knobs / Amador front door handle.
- Bathroom: Upgrade finishes to BLACK. Soaker Tub INCLUDED. All bathrooms. (Plumbing Fixtures, bath accessories and shower door hardware)
- Bathroom: Shower Enclosure(s) Glass Color Choice
- Corner Lot Exterior Package: Includes Window trim on Corner Side, Flatwork and Corner Lot Landscaping up to the rear of the house.
- Electrical: Tech Package Pre Wire Includes Panel, 110 outlet, 1 Dual Wall Plate (Coax & Ethernet) in Great
- Windows Package: Optional Windows
- Ceilings: (Premier Series Only) Vault in Great Room and Coffered Ceiling in Primary Bedroom.
- Kitchen: Island Range and Hood. 30" Stained Cabinets.
   Sliding Window over the sink. (Premier & Origin Series Only)