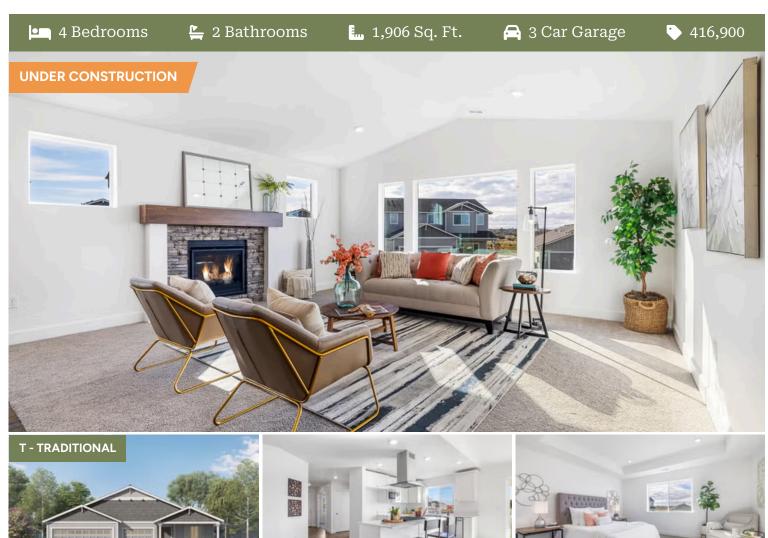

### **Upland Meadows**

900 NE Laurel Springs Dr Hermiston, OR 97838

**\_** 4 Bedrooms

🖺 2 Bathrooms

1,906 Sq. Ft.

🔁 3 Car Garage

416,900

## Hope Premier LOT 1

900 NE Laurel Springs Dr Hermiston, OR 97838

- Kitchen Island with Sink
- · Kitchen Pantry
- Great Room with Fireplace

- · Quartz Countertops throughout Home
- Stainless Steel Appliances

## Hope Premier LOT 1

900 NE Laurel Springs Dr Hermiston, OR 97838

4 Bedrooms

2 Bathrooms

其 1,906 Sq. Ft.

🔁 3 Car Garage

- Interior Color Package: "Mountain Vogue".
- Exterior Color Package: Twilight Ridge
- Light Fixtures: Acadia
- Doors: Hardware Standard Cove knobs / Amador front door handle.
- Bathroom: Upgrade finishes to BLACK. Soaker Tub INCLUDED. All bathrooms. (Plumbing Fixtures, bath accessories and shower door hardware)
- Bathroom: Shower Enclosure(s) Glass Color Choice
- Corner Lot Exterior Package: Includes Window trim on Corner Side, Flatwork and Corner Lot Landscaping up to the rear of the house.
- Electrical: Tech Package Pre Wire Includes Panel, 110 outlet, 1 Dual Wall Plate (Coax & Ethernet) in Great
- Windows Package: Optional Windows
- Ceilings: (Premier Series Only) Vault in Great Room and Coffered Ceiling in Primary Bedroom.
- Kitchen: Island Range and Hood. 30" Stained Cabinets.
   Sliding Window over the sink. (Premier & Origin Series Only)