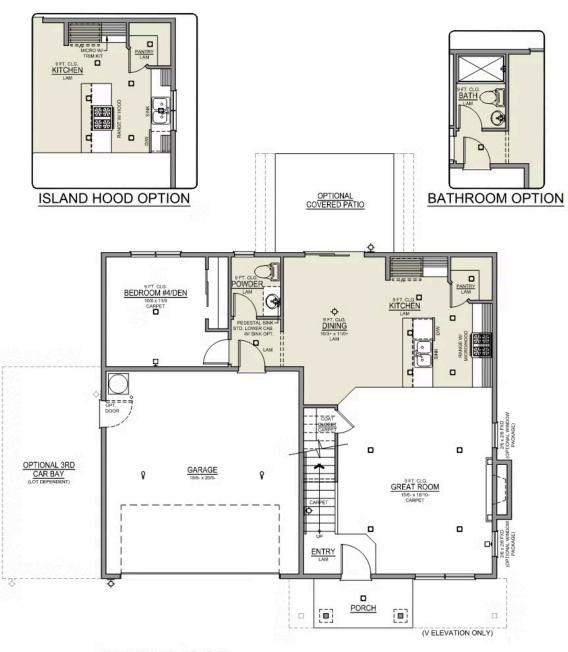

## **Jefferson Premier**

**Upland Meadows** 

4 Bedrooms

2.5 Bathrooms

1,761 Sq. Ft.

🔁 2 Car Garage

Jefferson 2-Car 1,761 Sq. Ft. 4 Bedroom, 2.5 Bath

MAIN FLOOR