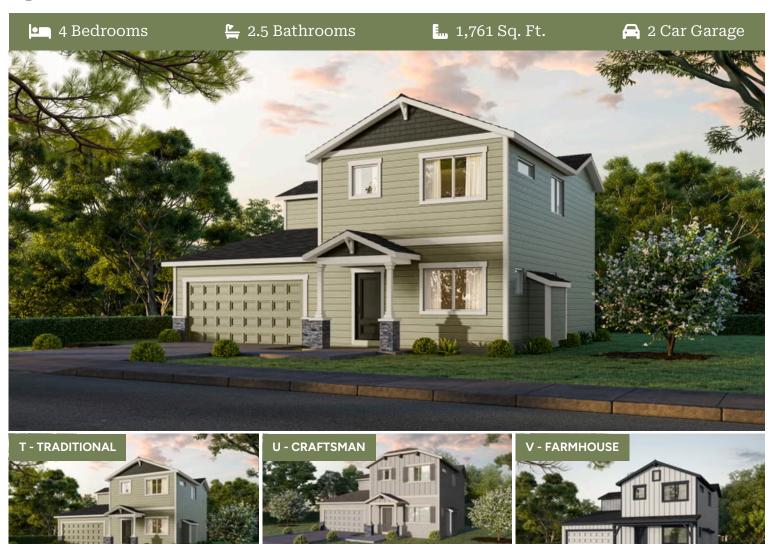

## **Jefferson Premier**

## **Upland Meadows**

- Guest Suite or Den on Main Level
- 9 Foot Ceilings on Main Level
- · Kitchen Island with Sink
- Kitchen Corner Pantry

- Great Room with Electric Fireplace
- Primary Suite with Walk-in Closet
- · Quartz Countertops throughout Home
- Stainless Steel Appliances

## **Jefferson Premier**

**Upland Meadows** 

4 Bedrooms

2.5 Bathrooms

1,761 Sq. Ft.

🔁 2 Car Garage

Jefferson 2-Car 1,761 Sq. Ft. 4 Bedroom, 2.5 Bath

MAIN FLOOR