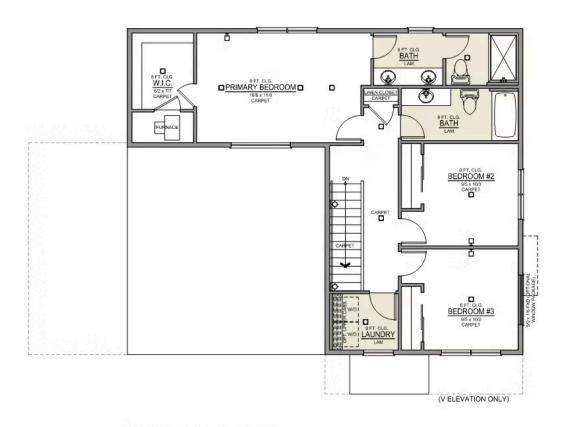

## **Jefferson Premier**

**Upland Meadows** 

4 Bedrooms

2.5 Bathrooms

1,761 Sq. Ft.

🔁 2 Car Garage

Jefferson 2-Car 1,761 Sq. Ft. 4 Bedroom, 2.5 Bath

**UPPER FLOOR**