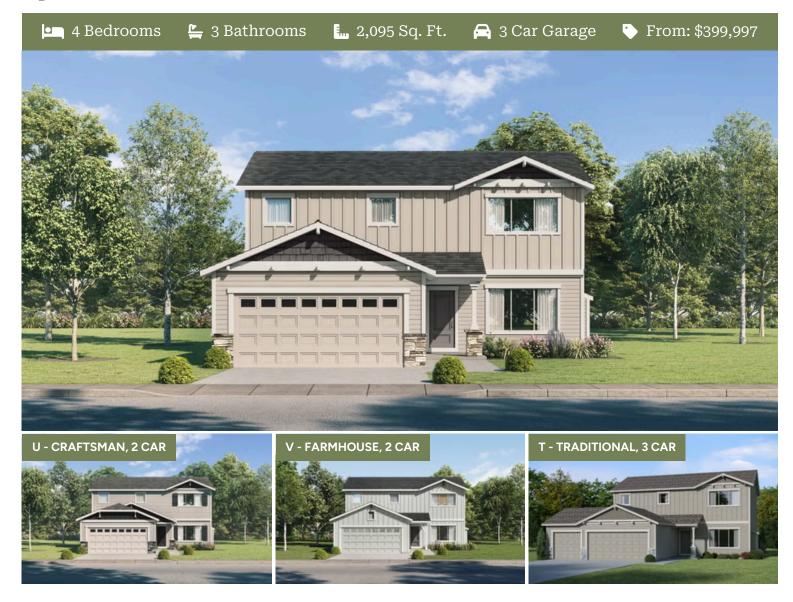

## **Metolius Premier**

**Upland Meadows** 

4 Bedrooms

🖺 3 Bathrooms

... 2,095 Sq. Ft.

🔁 3 Car Garage

> From: \$399,997

Metolius 2-Car 2,095 Sq. Ft. 4 Bedroom, 3 Bath

## **Metolius Premier**

**Upland Meadows** 

4 Bedrooms

🖺 3 Bathrooms

2,095 Sq. Ft.

🔁 3 Car Garage

> From: \$399,997

Metolius 2-Car 2,095 Sq. Ft. 4 Bedroom, 3 Bath