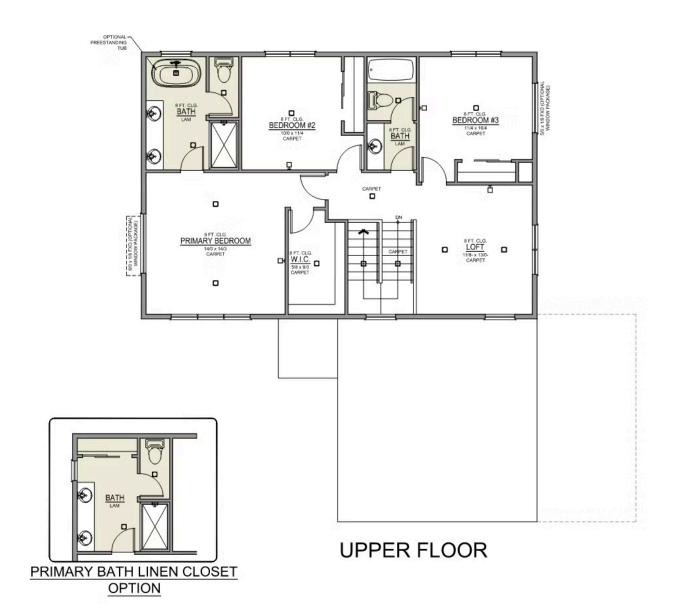

## **Metolius Premier**

**Upland Meadows** 

- Upstairs Flex Space/Loft
- Kitchen Island with Sink
- · Corner Kitchen Pantry
- Main Level Guest Suite or Office
- · Great Room with Fireplace

- Primary Suite with Walk-in Closet
- Quartz Countertops throughout Home
- Stainless Steel Appliances
- 9 Foot Ceilings throughout Main Level