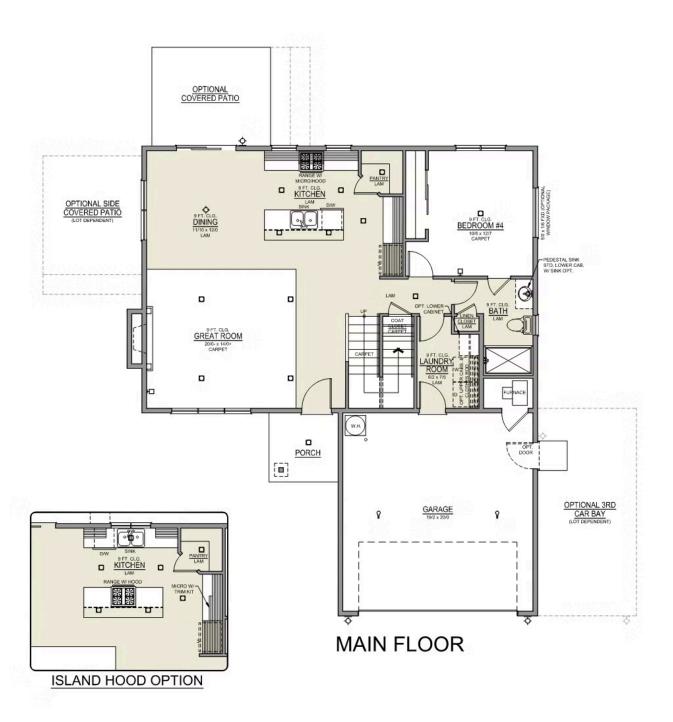

## **Metolius Premier**

**Upland Meadows** 

- Upstairs Flex Space/Loft
- Kitchen Island with Sink
- · Corner Kitchen Pantry
- Main Level Guest Suite or Office
- · Great Room with Fireplace

- Primary Suite with Walk-in Closet
- Quartz Countertops throughout Home
- Stainless Steel Appliances
- 9 Foot Ceilings throughout Main Level