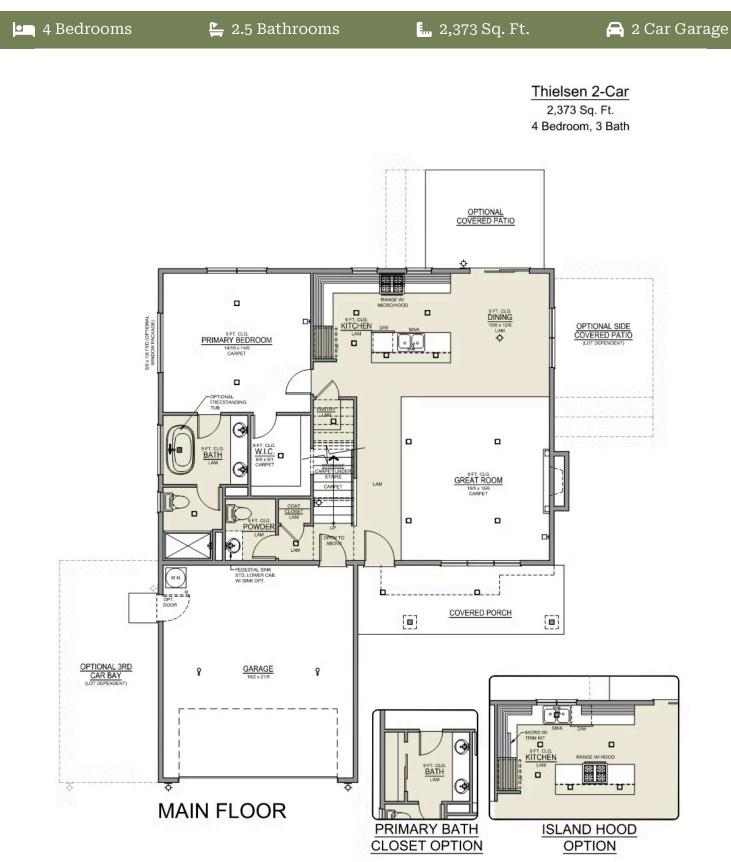

Collection** 

## **Thielsen Premier**

Upland Meadows



- Primary Suite on Main Level with Walk-in Closet 9 Foot Ceilings throughout Main Level
- Great Room with Fireplace
- Upstairs Bonus Room / Loft
- Kitchen Island and Pantry

- Quartz Countertops throughout the Home
- Stainless Steel Appliances



541-403-5150

In a continual effort to improve our product, MonteVista Homes reserves the right to change product design, features, materials, floor plans, specifications, prices and terms without prior notice. Square footage stated or implied are approximate. Images may be representative of future home and show what's possible not what's included. Seller is a licensed real estate broker in the State of Oregon. CCB#203709



**Premier Collection** 

## **Thielsen Premier**

Upland Meadows



**Premier Collection** 

## **Thielsen Premier**

Upland Meadows



**UPPER FLOOR**