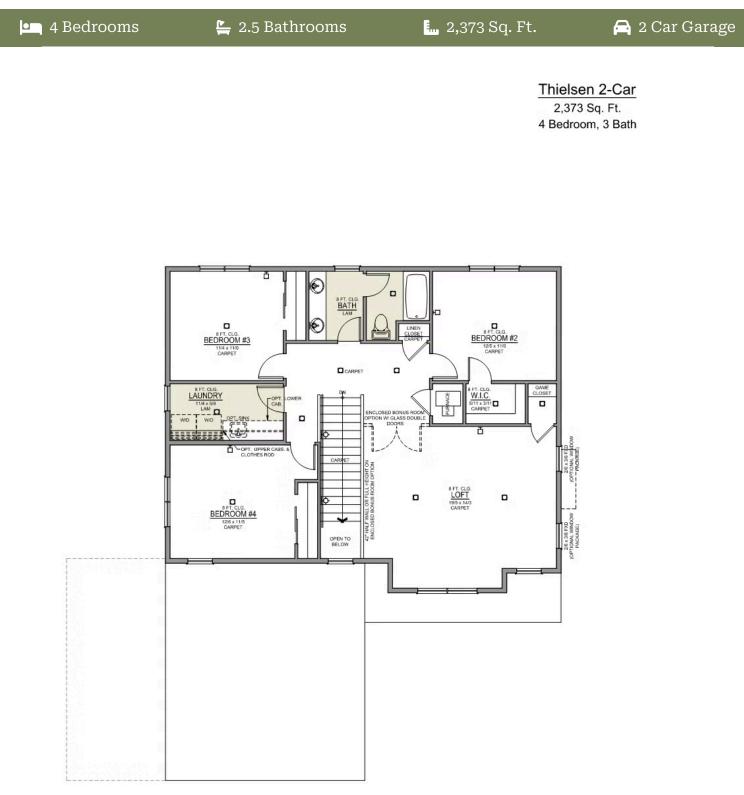

Suite on Main Level with Walk-in Closet 9 Foot Ceilings throughout Main Level
- Great Room with Fireplace
- Upstairs Bonus Room / Loft
- Kitchen Island and Pantry

- Quartz Countertops throughout the Home
- Stainless Steel Appliances



541-403-5150

In a continual effort to improve our product, MonteVista Homes reserves the right to change product design, features, materials, floor plans, specifications, prices and terms without prior notice. Square footage stated or implied are approximate. Images may be representative of future home and show what's possible not what's included. Seller is a licensed real estate broker in the State of Oregon. CCB#203709



**Premier Collection** 

## **Thielsen Premier**

Upland Meadows



**Premier Collection** 

## **Thielsen Premier**

Upland Meadows



**UPPER FLOOR**