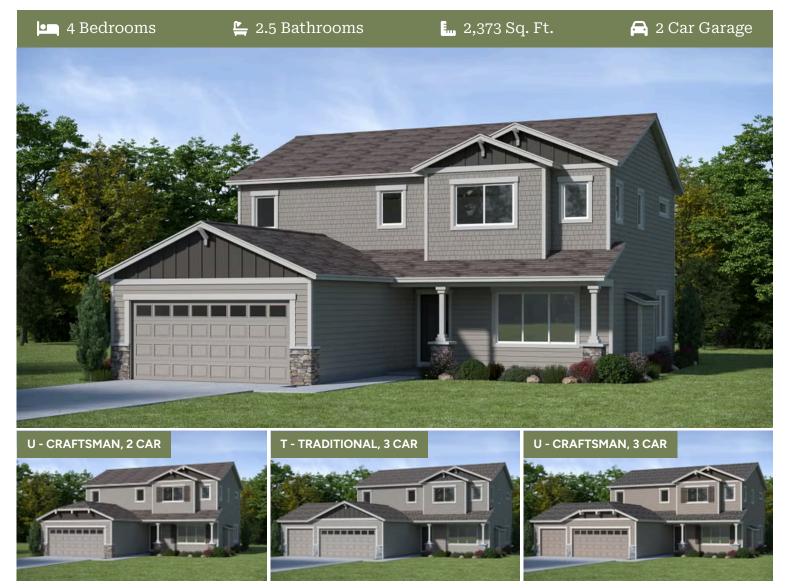

## **Thielsen Premier**

Upland Meadows

- Primary Suite on Main Level with Walk-in Closet 9 Foot Ceilings throughout Main Level
- Great Room with Fireplace
- Upstairs Bonus Room / Loft
- Kitchen Island and Pantry

- Quartz Countertops throughout the Home
- Stainless Steel Appliances

541-403-5150

In a continual effort to improve our product, MonteVista Homes reserves the right to change product design, features, materials, floor plans, specifications, prices and terms without prior notice. Square footage stated or implied are approximate. Images may be representative of future home and show what's possible not what's included. Seller is a licensed real estate broker in the State of Oregon. CCB#203709