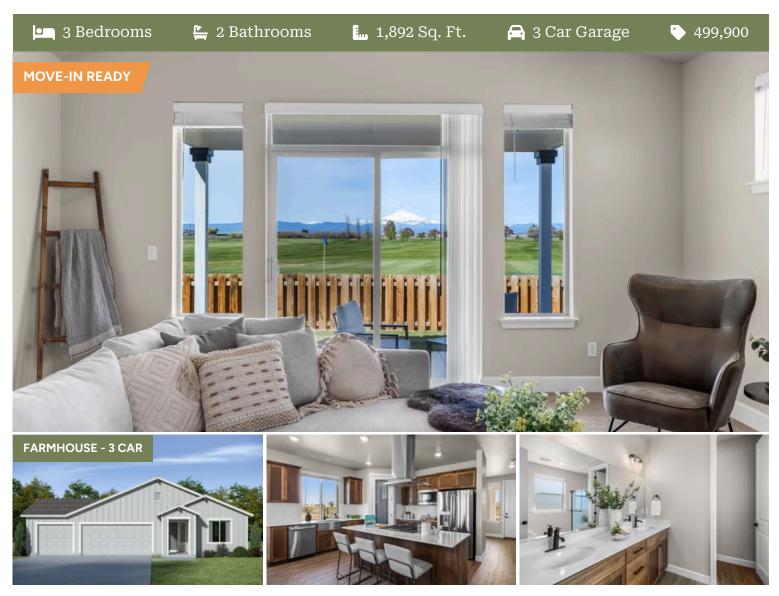

## Charity Distinct LOT 151

1098 NW Fairway Rd. Madras, OR 97741

- · Quartz Countertops throughout the home
- Free-Standing Soaking Tub
- · Office, Study, or School Room
- · Great Room with Gas Fireplace
- Corner Kitchen Pantry

- · Kitchen Island with Range Configuration
- · Laundry/Mud room access from Garage
- · Mountain and Golf Course Views
- Smart Home Ready

541-234-8789

## Charity Distinct LOT 151

1098 NW Fairway Rd. Madras, OR 97741

**□** 3 Bedrooms

2 Bathrooms

1,892 Sq. Ft.

🔁 3 Car Garage

- Interior Color Package Fawn Interior Walls are WHITE. Make note in comments to substitute GRAY.
- Exterior Color Package Dover
- Light Fixtures Freemont
- Door Hardware: Cove
- Door Hardware: Balboa Levers
- Shower Enclosure Glass Color Choice
- Package: Designer Kitchen Package Includes Glass
  Pantry door, Upgraded Kitchen Faucet, SS Farm Sink,
  Full Hgt Backsplash & Under Cab Lights
- Package: Tech Package Pre Wire Includes Panel, 110 outlet, 1 Dual Wall Plate (Coax & Ethernet) in Great Room
- Package: Premier Third Car Garage Package Includes Man Door, 2 openers w/keypads & fully insulated garages
- Package: Optional Windows
- Kitchen: Island Range with Hood. 36" Cabinets. Sliding Window over the sink.
- · Refrigerator: French Door
- Add Soft Close Doors and Drawers
- Laundry Room Upper Cabinets 30" Cabs