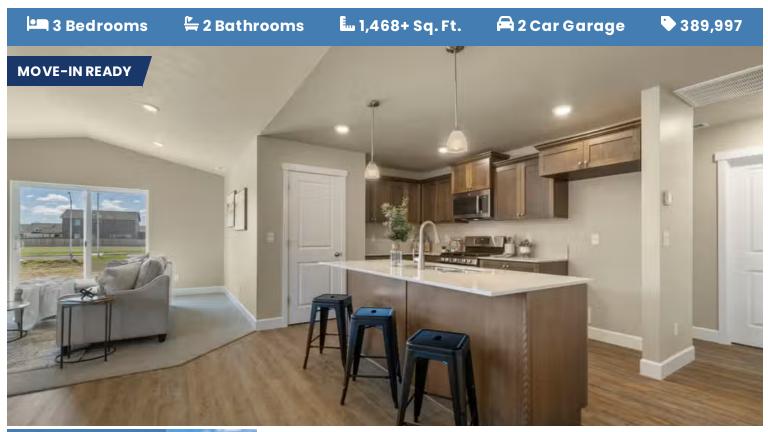

# MCKENZIE PREMIER

1318 NW Willow Parkway Madras, OR 97741

- Gourmet Kitchen
- Kitchen Island with Sink
- Large Kitchen Pantry
- Open Dining & Great Room with Gas Fireplace
- Primary Suite with Walk-in Closet
- Quartz Countertops throughout Home
- Stainless Steel Appliances
- Covered Front Porch, Plan Specific