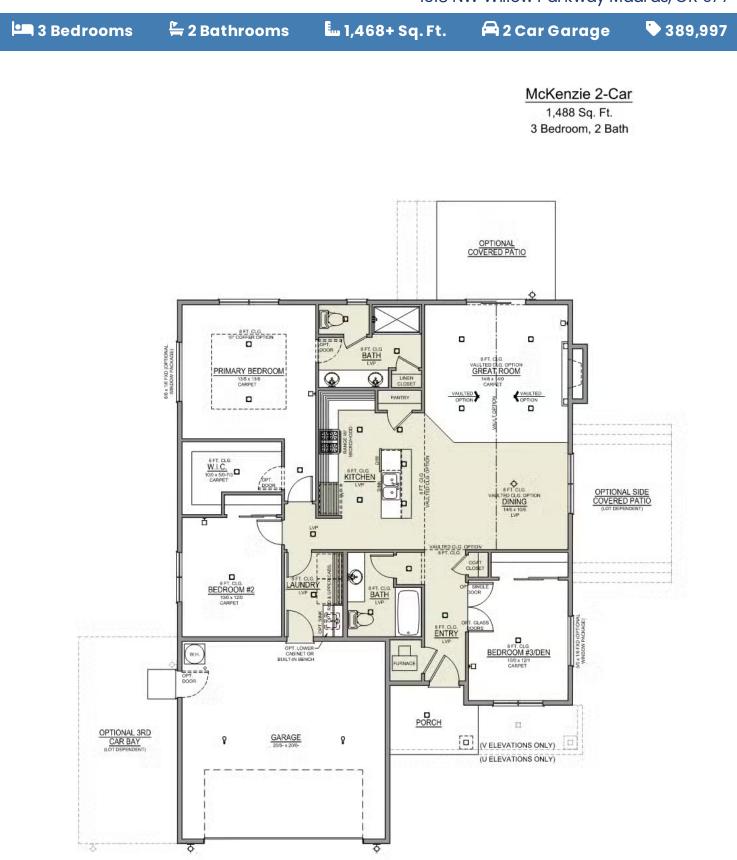

# MCKENZIE PREMIER

1318 NW Willow Parkway Madras, OR 97741

- Gourmet Kitchen
- Kitchen Island with Sink
- Large Kitchen Pantry
- Open Dining & Great Room with Gas Fireplace
- Primary Suite with Walk-in Closet
- Quartz Countertops throughout Home
- Stainless Steel Appliances
- Covered Front Porch, Plan Specific

#### 1318 NW Willow Parkway Madras, OR 97741