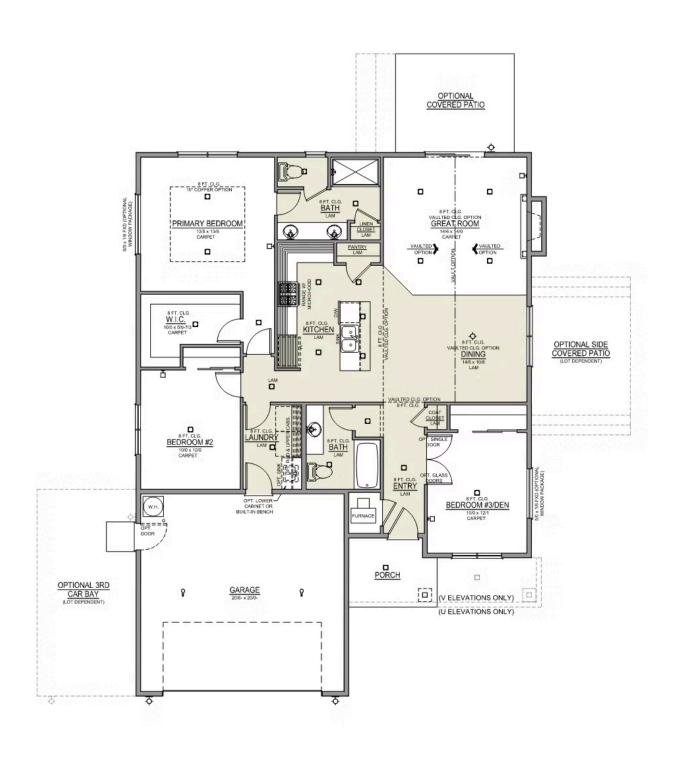

# McKenzie Premier

253 NW Par Ave. Madras, OR 97741

- · Kitchen Island with Sink
- · Kitchen Pantry
- Great Room with Fireplace

- · Primary Suite with Walk-in Closet
- Quartz Countertops throughout Home
- Stainless Steel Appliances

## McKenzie Premier

253 NW Par Ave. Madras, OR 97741

3 Bedrooms

2 Bathrooms

1,488 Sq. Ft.

🔁 2 Car Garage

- Interior Color Package: "Mountain Vogue". Painted Cabinets (All cabinets in house MUST be selected as "PAINTED")
- Exterior Color Package: Alpine Trail
- Light Fixtures: Acadia
- Doors: Hardware Standard. "Cove" knobs / "Amador" front door handle.
- Bathroom: Upgrade finishes NICKEL All bathrooms.
  Soaker Tub NOT included. (Plumbing Fixtures, bath accessories and shower door hardware)
- Bathroom: Shower Enclosure Glass Color Choice
- Kitchen: Designer Kitchen Package. Includes Farm Sink (SS), Upgraded Kitchen Faucet, Full-Height Backsplash, and Under Cab Lights.
- Electrical Package: Tech Package Pre Wire Includes Panel, 110 outlet, 1 Dual Wall Plate (Coax & Ethernet) in Great Room

- Windows Package: Optional Windows
- Ceilings: Vault in Great Room and Coffered Ceiling in Primary Bedroom
- Kitchen: 30" Cabinets. PAINTED Kitchen & Bathroom Cabinets.
- Cabinets: Knobs and Pulls
- Exterior Covered Patio: Rear 12x10
- Electrical: Recessed LEDs. Add 2 for 4 total+ Dimmer in Primary Bedroom.
- Doors Package: Add Optional 6/8 Interior Doors (Premier Series Only)
- Flooring: Great Room Wood Laminate (Casita Court)
- Garage: Garage Door Opener
- Garage: Garage Door Opener Wireless Keypad
- HVAC: Air Conditioner PreWire (Dedicated 220 Outlet)
- Fireplace: (Direct Vent) with Mantel and Stone Surround