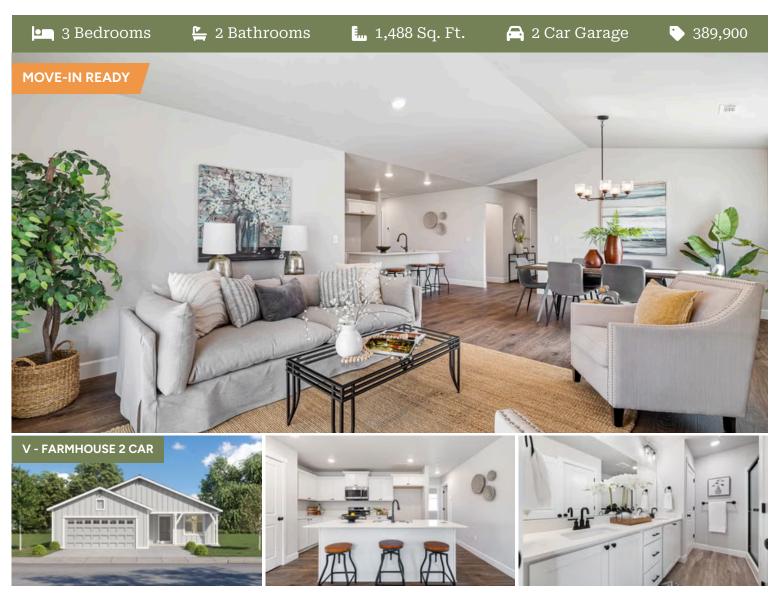

#### McKenzie Premier LOT 103

253 NW Par Ave. Madras, OR 97741

3 Bedrooms

🖺 2 Bathrooms

1,488 Sq. Ft.

🔁 2 Car Garage

389,900

McKenzie 2-Car 1,488 Sq. Ft. 3 Bedroom, 2 Bath

## McKenzie Premier

253 NW Par Ave. Madras, OR 97741

3 Bedrooms

2 Bathrooms

1,488 Sq. Ft.

🔁 2 Car Garage

- Interior Color Package: "Mountain Vogue". Painted Cabinets (All cabinets in house MUST be selected as "PAINTED")
- Exterior Color Package: Alpine Trail
- Light Fixtures: Acadia
- Doors: Hardware Standard. "Cove" knobs / "Amador" front door handle.
- Bathroom: Upgrade finishes NICKEL All bathrooms.
  Soaker Tub NOT included. (Plumbing Fixtures, bath accessories and shower door hardware)
- Bathroom: Shower Enclosure Glass Color Choice
- Kitchen: Designer Kitchen Package. Includes Farm Sink (SS), Upgraded Kitchen Faucet, Full-Height Backsplash, and Under Cab Lights.
- Electrical Package: Tech Package Pre Wire Includes Panel, 110 outlet, 1 Dual Wall Plate (Coax & Ethernet) in Great Room