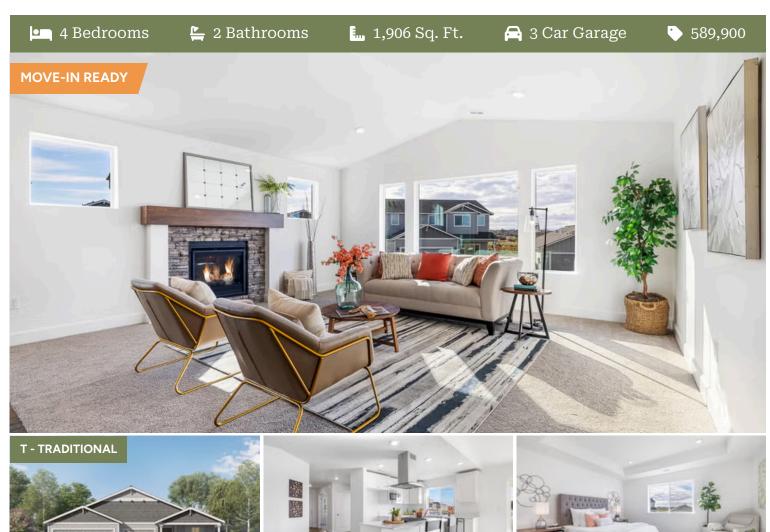

## **Canyon Trails**

3421 NW 12th St. Redmond, OR 97756

4 Bedrooms

2 Bathrooms

1,906 Sq. Ft.

😝 3 Car Garage

589,900

# **Hope Premier**

3421 NW 12th St. Redmond, OR 97756

💶 4 Bedrooms

2 Bathrooms

1,906 Sq. Ft.

🔁 3 Car Garage

589,900

- Interior Color Package: "Mountain Vogue". Painted Cabinets (All cabinets in house MUST be selected as "PAINTED")
- Exterior Color Package: Spring Mist
- Light Fixtures: Acadia
- Doors: Hardware Standard. "Cove" knobs / "Amador" front door handle.
- Bathroom: Shower Enclosure(s) Glass Color Choice
- Electrical: Tech Package Pre Wire Includes Panel, 110 outlet, 1 Dual Wall Plate (Coax & Ethernet) in Great Room
- Windows Package: Optional Windows
- Ceilings: (Premier Series Only) Vault in Great Room and Coffered Ceiling in Primary Bedroom.
- Laundry Room: Add Upper PAINTED 36" Cabinets above Washer/Dryer.
- Kitchen: 36" Cabinets.
- Cabinets: Color of Knobs and Pulls
- Counters: Quartz Counters and Backsplash in Kitchen
- Counters: Quartz Counters and Backsplash in Guest
- Counters: Quartz Counters and Backsplash in Primary Bath
- Exterior Covered Patio: Rear 12x10