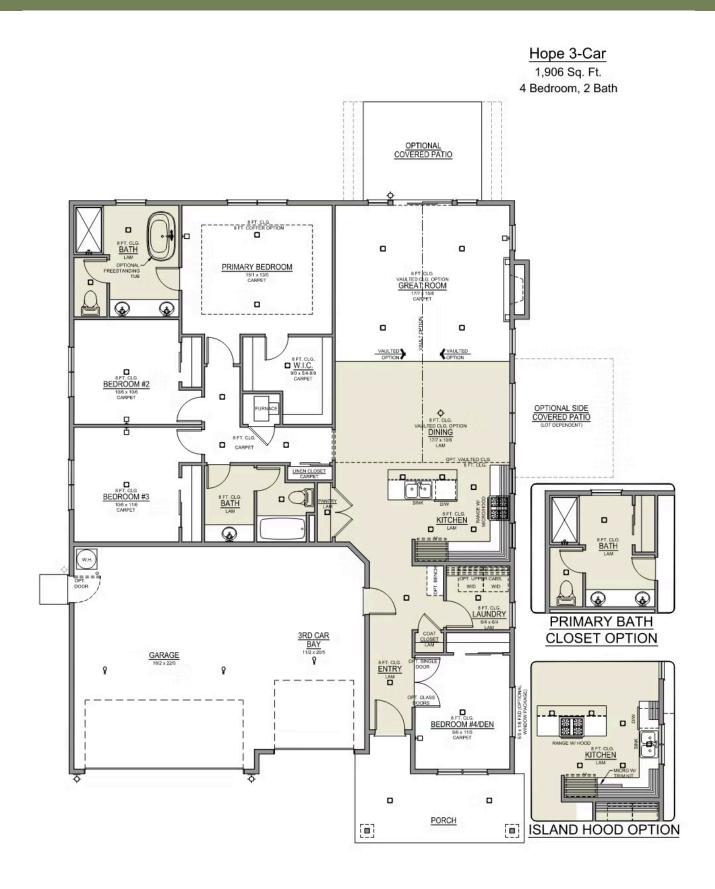

# **Hope Premier**

3421 NW 12th St. Redmond, OR 97756

💶 4 Bedrooms

2 Bathrooms

1,906 Sq. Ft.

🔁 3 Car Garage

589,900

- Interior Color Package: "Mountain Vogue". Painted Cabinets (All cabinets in house MUST be selected as "PAINTED")
- Exterior Color Package: Spring Mist
- Light Fixtures: Acadia
- Doors: Hardware Standard. "Cove" knobs / "Amador" front door handle.
- Bathroom: Shower Enclosure(s) Glass Color Choice
- Electrical: Tech Package Pre Wire Includes Panel, 110 outlet, 1 Dual Wall Plate (Coax & Ethernet) in Great Room
- Windows Package: Optional Windows
- Ceilings: (Premier Series Only) Vault in Great Room and Coffered Ceiling in Primary Bedroom.
- Laundry Room: Add Upper PAINTED 36" Cabinets above Washer/Dryer.
- Kitchen: 36" Cabinets.
- Cabinets: Color of Knobs and Pulls
- Counters: Quartz Counters and Backsplash in Kitchen
- Counters: Quartz Counters and Backsplash in Guest
- Counters: Quartz Counters and Backsplash in Primary Bath
- Exterior Covered Patio: Rear 12x10