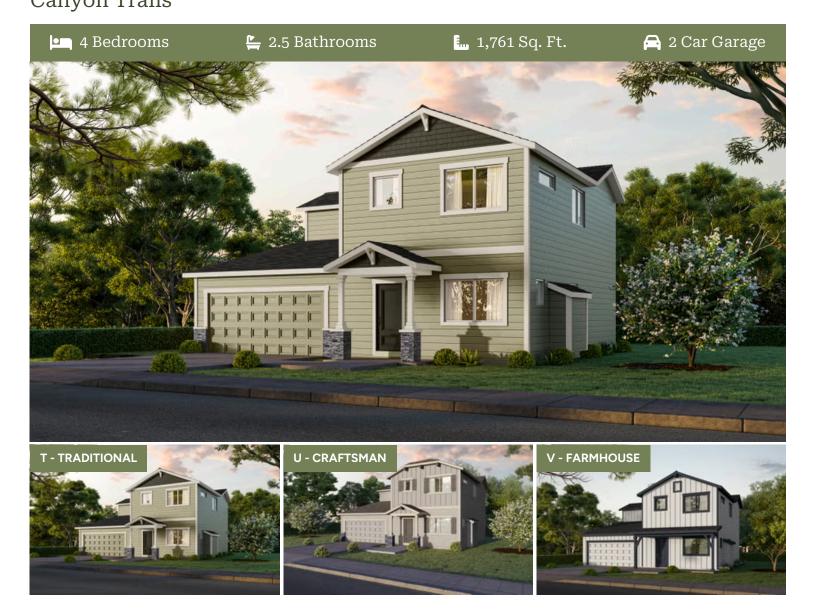

Premier Collection Jefferson Premier Canyon Trails

- Guest Suite or Den on Main Level
- 9 Foot Ceilings on Main Level
- Kitchen Island with Sink
- Corner Pantry

- Great Room with Fireplace
- Primary Suite with Walk-in Closet
- Quartz Countertops throughout Home
- Stainless Steel Appliances