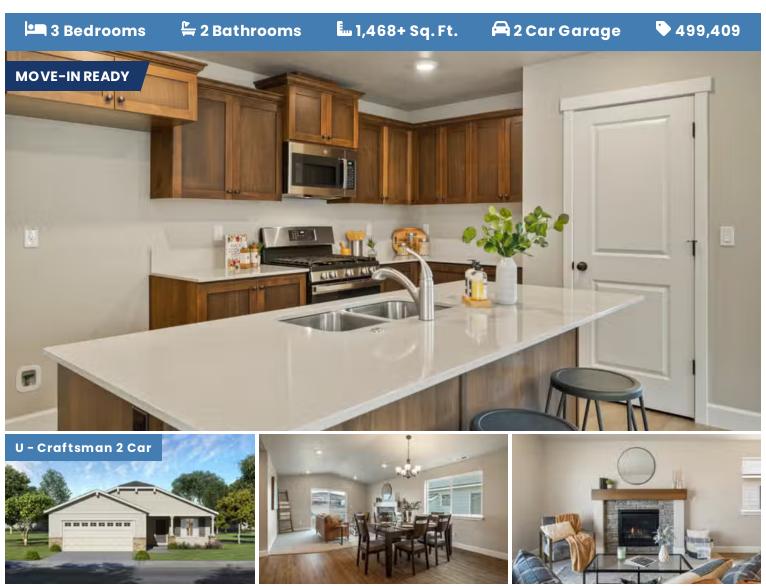

# MCKENZIE PREMIER

## **CANYON TRAILS**

1079 NW Varnish Lane Redmond, OR 97756

- Gourmet Kitchen
- Kitchen Island with Sink
- Large Kitchen Pantry
- Open Dining & Great Room with Gas Fireplace
- Primary Suite with Walk-in Closet
- Quartz Countertops throughout Home
- Stainless Steel Appliances
- Covered Front Porch, Plan Specific

#### LOT 65

1079 NW Varnish Lane Redmond, OR 97756

**CANYON TRAILS**