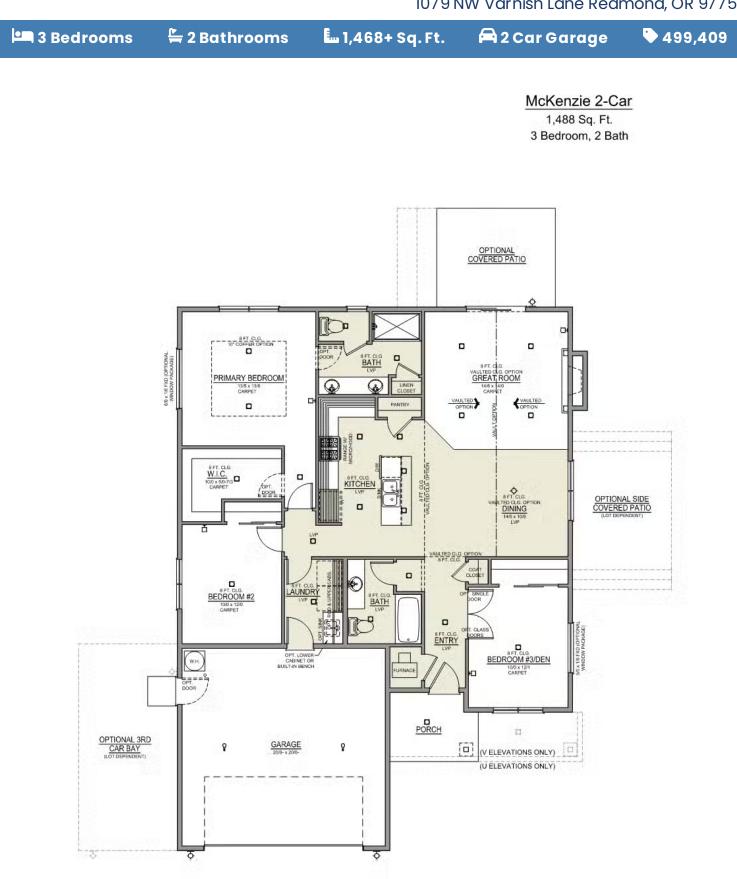

# MCKENZIE PREMIER

## **CANYON TRAILS**

1079 NW Varnish Lane Redmond, OR 97756

- Gourmet Kitchen
- Kitchen Island with Sink
- Large Kitchen Pantry
- Open Dining & Great Room with Gas Fireplace
- Primary Suite with Walk-in Closet
- Quartz Countertops throughout Home
- Stainless Steel Appliances
- Covered Front Porch, Plan Specific

#### MCKENZIE PREMIER

#### LOT 65

1079 NW Varnish Lane Redmond, OR 97756

**CANYON TRAILS**