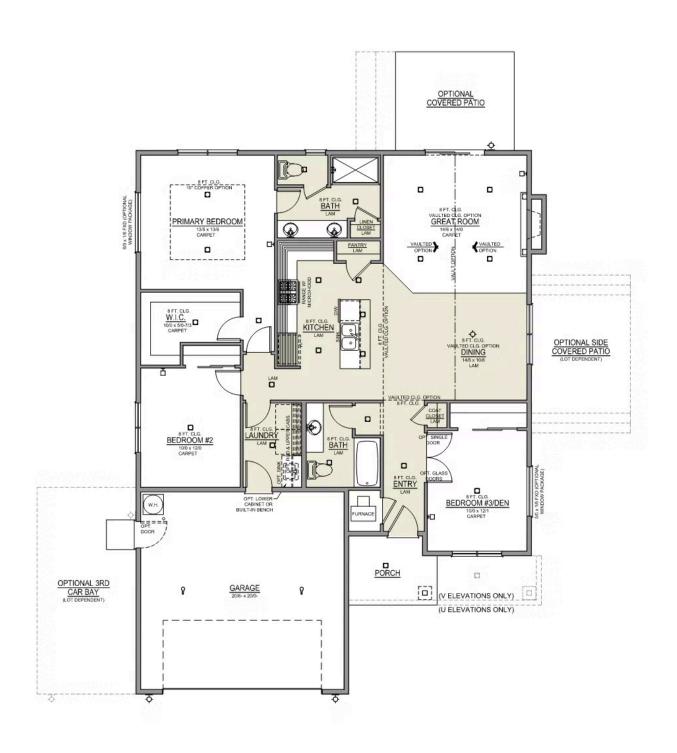

# McKenzie Premier LOT 38

3355 NW 12th St. Redmond, OR 97756

- · Kitchen Island with Sink
- Kitchen Pantry
- · Great Room with Fireplace

- · Primary Suite with Walk-in Closet
- Quartz Countertops throughout Home
- Stainless Steel Appliances

#### McKenzie Premier LOT 38

3355 NW 12th St. Redmond, OR 97756

3 Bedrooms

2 Bathrooms

1,488 Sq. Ft.

2 Car Garage

512,900

McKenzie 2-Car 1,488 Sq. Ft. 3 Bedroom, 2 Bath

# McKenzie Premier LOT 38

3355 NW 12th St. Redmond, OR 97756

**□** 3 Bedrooms

2 Bathrooms

1,488 Sq. Ft.

🖰 2 Car Garage

- Interior Color Package: "Crystal Heights". Painted Cabinets (All cabinets in house MUST be selected as "PAINTED")
- Exterior Color Package: Timberline Meadows
- Light Fixtures: Acadia
- Doors: Hardware Standard. "Cove" knobs / "Amador" front door handle.
- Bathroom: Shower Enclosure(s) Glass Color Choice
- Electrical: Tech Package Pre Wire Includes Panel, 110 outlet, 1 Dual Wall Plate (Coax & Ethernet) in Great Room
- Ceilings: (Premier Series Only) Vault in Great Room and Coffered Ceiling in Primary Bedroom.
- Kitchen: 30" Cabinets. PAINTED Kitchen & Bathroom Cabinets.
- Cabinets: Specify Color of Knobs and Pulls
- Kitchen: Full Height Tile Backsplash
- Counters: Quartz Counters and Backsplash in Kitchen
- Counters: Quartz Counters and Backsplash in Guest Bath

- Counters: Quartz Counters and Backsplash in Primary Bath
- Kitchen: Pendant Lights over Kitchen Island In place of recessed LED
- Electrical: Recessed LEDs. Add 2 for 4 total+ Dimmer in Primary Bedroom.
- Garage: Man Door (Exterior door from garage to outside). Includes: Exterior coach light, 6'-8" 2-Panel door, and 3'x3' concrete landing.
- Garage: Garage Door Opener
- Garage: Garage Door Opener Wireless Keypad
- HVAC: Air Conditioner PreWire. Dedicated 220 Outlet (For AC or Mini Split)
- Fireplace: Gas Fireplace (Direct Vent) with Mantel and Stone Surround
- Exterior: Stone on all Front Column(s)
- Exterior: Stone Garage Wing Wall
- Kitchen: Farm Sink Stainless Steel Single Bowl
   \*\*REQUIRES QUARTZ COUNTERTOPS\*\*
- Kitchen or Laundry Sink: Upgrade Faucet to Moen Arbor. SPECIFY Location(s) and Color (Kitchen or Laundry, and Black or Spot Resistant Stainless).