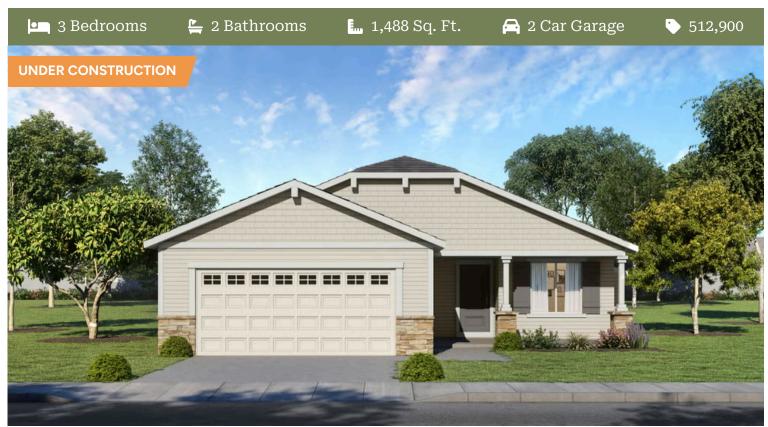

# McKenzie Premier LOT 38

3355 NW 12th St. Redmond, OR 97756

- · Kitchen Island with Sink
- Kitchen Pantry
- · Great Room with Fireplace

- · Primary Suite with Walk-in Closet
- Quartz Countertops throughout Home
- Stainless Steel Appliances

#### McKenzie Premier LOT 38

3355 NW 12th St. Redmond, OR 97756

3 Bedrooms

2 Bathrooms

1,488 Sq. Ft.

2 Car Garage

512,900

McKenzie 2-Car 1,488 Sq. Ft. 3 Bedroom, 2 Bath

# McKenzie Premier LOT 38

3355 NW 12th St. Redmond, OR 97756

**□** 3 Bedrooms

2 Bathrooms

1,488 Sq. Ft.

🖰 2 Car Garage

- Interior Color Package: "Crystal Heights". Painted Cabinets (All cabinets in house MUST be selected as "PAINTED")
- Exterior Color Package: Timberline Meadows
- Light Fixtures: Acadia
- Doors: Hardware Standard. "Cove" knobs / "Amador" front door handle.
- Bathroom: Shower Enclosure(s) Glass Color Choice
- Electrical: Tech Package Pre Wire Includes Panel, 110 outlet, 1 Dual Wall Plate (Coax & Ethernet) in Great Room
- Ceilings: (Premier Series Only) Vault in Great Room and Coffered Ceiling in Primary Bedroom.
- Kitchen: 30" Cabinets. PAINTED Kitchen & Bathroom Cabinets.
- Cabinets: Specify Color of Knobs and Pulls
- Kitchen: Full Height Tile Backsplash
- Counters: Quartz Counters and Backsplash in Kitchen
- Counters: Quartz Counters and Backsplash in Guest Bath