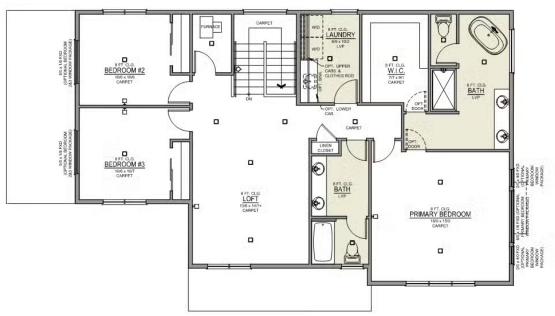

## **MIRANDA PREMIER**

**CANYON TRAILS** 

4 Bedrooms

🖺 3 Bathrooms

From: \$599,997

Miranda 2-Car 2,517 Sq. Ft. 4 Bedroom, 3 Bath

**UPPER FLOOR**