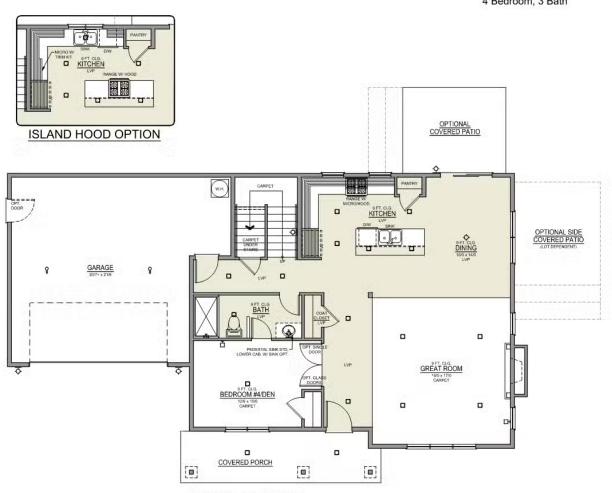

## **MIRANDA PREMIER**

**CANYON TRAILS** 

4 Bedrooms

🖺 3 Bathrooms

> From: \$599,997

Miranda 2-Car 2,517 Sq. Ft. 4 Bedroom, 3 Bath

MAIN FLOOR