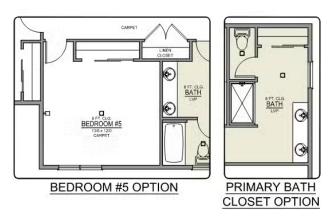

## **MIRANDA PREMIER**

**CANYON TRAILS** 

4 Bedrooms

🖺 3 Bathrooms

> From: \$599,997

Miranda 2-Car 2,517 Sq. Ft. 4 Bedroom, 3 Bath

MAIN FLOOR

## **MIRANDA PREMIER**

**CANYON TRAILS** 

4 Bedrooms

🖺 3 Bathrooms

From: \$599,997

Miranda 2-Car 2,517 Sq. Ft. 4 Bedroom, 3 Bath

**UPPER FLOOR**