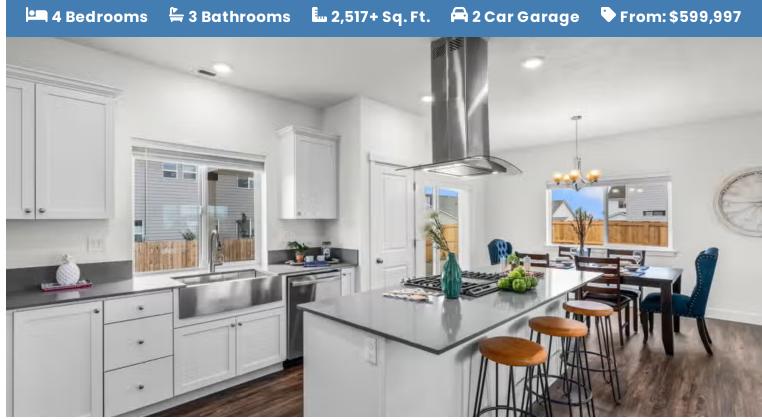

## **CANYON TRAILS**

- 9 Foot Ceilings throughout Main Level
- Spacious Downstairs Great Room
- Gourmet Kitchen
- Kitchen Island with Sink
- Kitchen Pantry

- Large Upstairs Bonus Room / Loft
- Open Great Room with Gas Fireplace
- Primary Suite with Large Walk-in Closet
- Quartz Countertops throughout Home
- Stainless Steel Appliances

## **MIRANDA PREMIER**

**CANYON TRAILS** 

4 Bedrooms

🖺 3 Bathrooms

> From: \$599,997

Miranda 2-Car 2,517 Sq. Ft. 4 Bedroom, 3 Bath

MAIN FLOOR