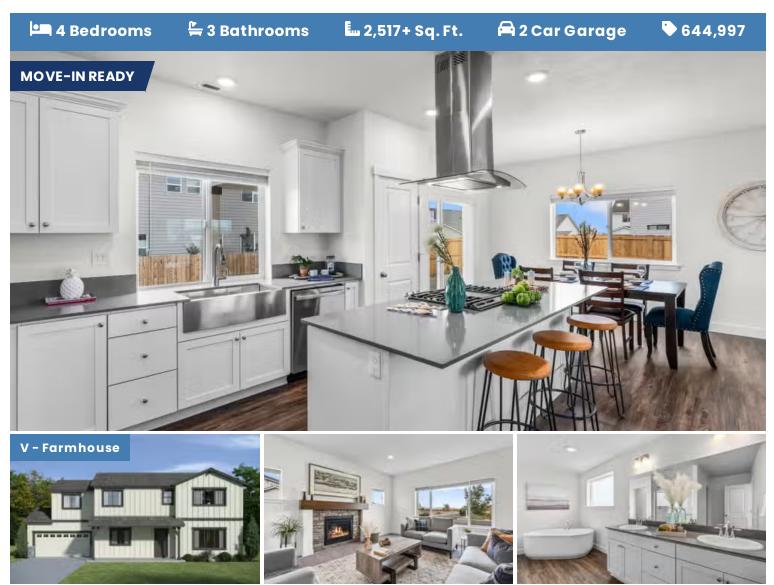

### MIRANDA PREMIER

LOT <mark>64</mark>

1091 NW Varnish Lane Redmond, OR 97756

- 9 Foot Ceilings throughout Main Level
- Spacious Downstairs Great Room
- Gourmet Kitchen
- Kitchen Island with Sink
- Kitchen Pantry

- Large Upstairs Bonus Room / Loft
- Open Great Room with Gas Fireplace
- Primary Suite with Large Walk-in Closet
- Quartz Countertops throughout Home
- Stainless Steel Appliances