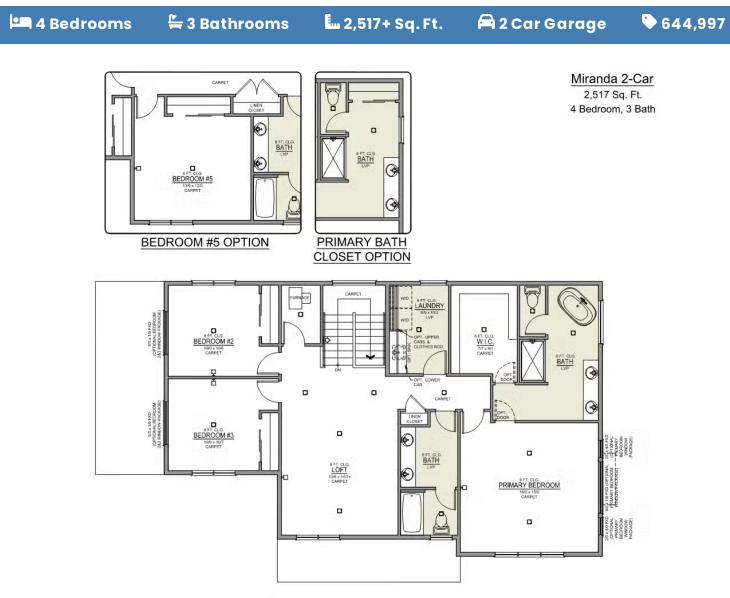

- Large Upstairs Bonus Room / Loft
- Open Great Room with Gas Fireplace
- Primary Suite with Large Walk-in Closet
- Quartz Countertops throughout Home
- Stainless Steel Appliances

#### 1091 NW Varnish Lane Redmond, OR 97756

**UPPER FLOOR**