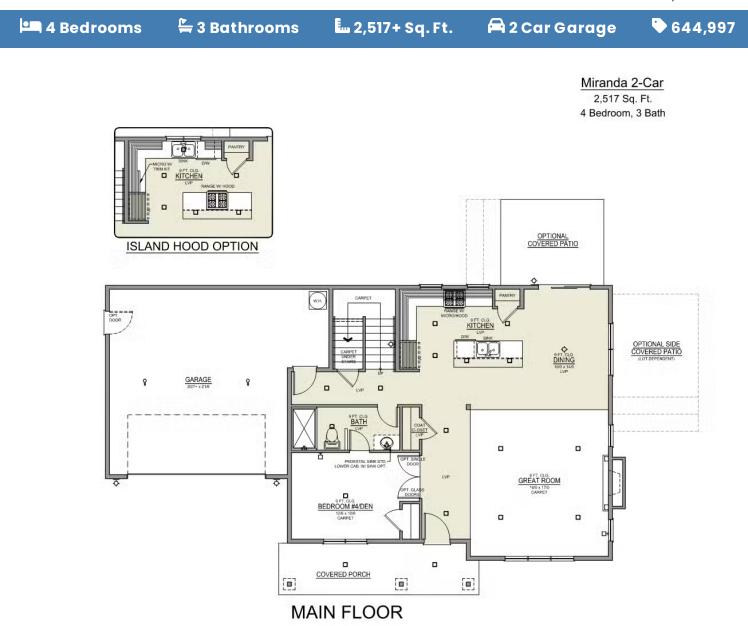

### MIRANDA PREMIER

LOT <mark>64</mark>

1091 NW Varnish Lane Redmond, OR 97756

- 9 Foot Ceilings throughout Main Level
- Spacious Downstairs Great Room
- Gourmet Kitchen
- Kitchen Island with Sink
- Kitchen Pantry

- Large Upstairs Bonus Room / Loft
- Open Great Room with Gas Fireplace
- Primary Suite with Large Walk-in Closet
- Quartz Countertops throughout Home
- Stainless Steel Appliances