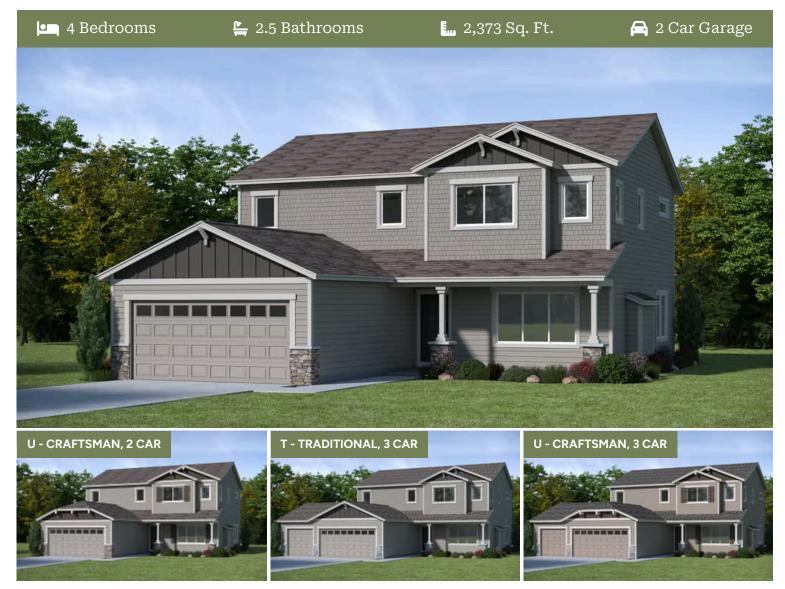

**Premier Collection** 

## **Thielsen Premier**

**Canyon Trails** 

- Primary Suite on Main Level with Walk-in Closet 9 Foot Ceilings throughout Main Level
- Great Room with Fireplace
- Upstairs Bonus Room / Loft
- Kitchen Island and Pantry

- Quartz Countertops throughout the Home
- Stainless Steel Appliances

541-640-5225

In a continual effort to improve our product, MonteVista Homes reserves the right to change product design, features, materials, floor plans, specifications, prices and terms without prior notice. Square footage stated or implied are approximate. Images may be representative of future home and show what's possible not what's included. Seller is a licensed real estate broker in the State of Oregon. CCB#203709