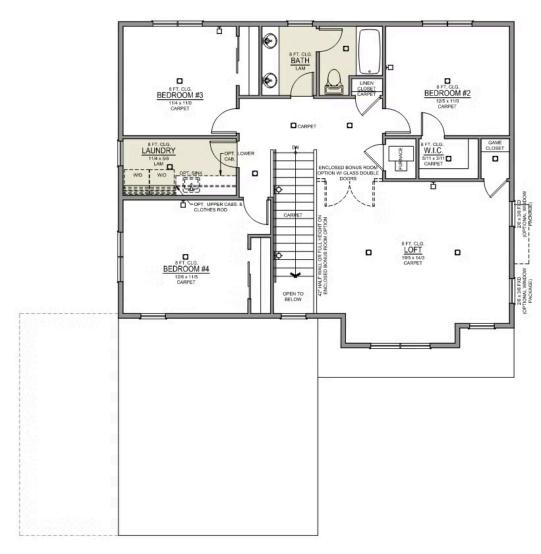

#### **Canyon Trails**

#### **Thielsen Premier LOT 44**

3487 NW 12th St. Redmond, OR 97756



- Great Room with Fireplace
- Primary Suite on Main Level with Walk-in Closet Quartz Countertops throughout the Home
- Upstairs Bonus Room / Loft
- Kitchen Island and Pantry

- 9 Foot Ceilings throughout Main Level
- Stainless Steel Appliances



541-640-5225



#### **Canyon Trails**

3487 NW 12th St. Redmond, OR 97756

4 Bedrooms

2.5 Bathrooms

2,373 Sq. Ft.

🔁 2 Car Garage

**579,900** 

Thielsen 2-Car 2,373 Sq. Ft. 4 Bedroom, 3 Bath



### **Canyon Trails**

# Thielsen Premier LOT 44

3487 NW 12th St. Redmond, OR 97756

4 Bedrooms

2.5 Bathrooms

**1.** 2,373 Sq. Ft.

🔁 2 Car Garage

**579,900** 

Thielsen 2-Car 2,373 Sq. Ft. 4 Bedroom, 3 Bath



**UPPER FLOOR** 

# Canyon Trails OPTIONS

## Thielsen Premier LOT 44

3487 NW 12th St. Redmond, OR 97756

4 Bedrooms

2.5 Bathrooms

**5.** 2,373 Sq. Ft.

🔁 2 Car Garage

**579,900** 

- Interior Color Package: "Horizon Pine"
- Exterior Color Package: Rustic Woods
- Light Fixtures: Acadia
- Doors: Hardware Standard. "Cove" knobs / "Amador" front door handle.
- Bathroom: Upgrade finishes to NICKEL All bathrooms. Soaker Tub INCLUDED. (Plumbing Fixtures, bath accessories and shower door hardware)
- Bathroom: Shower Enclosure Glass Color Choice
- Kitchen: Designer Kitchen Package. Includes Farm Sink (SS), Upgraded Kitchen Faucet, Full-Height Backsplash, and Under Cab Lights.
- Electrical Package: Tech Package Pre Wire Includes Panel, 110 outlet, 1 Dual Wall Plate (Coax & Ethernet) in Great