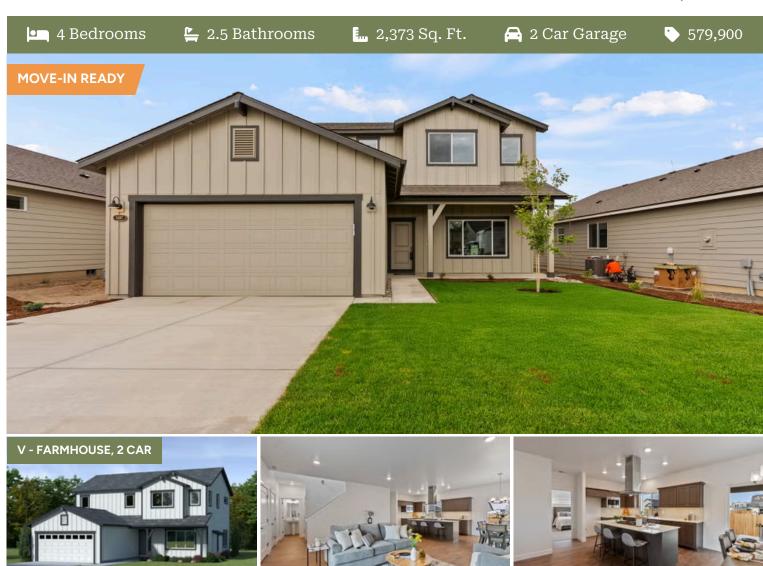

#### **Canyon Trails**

3487 NW 12th St. Redmond, OR 97756

4 Bedrooms

2.5 Bathrooms

2,373 Sq. Ft.

🔁 2 Car Garage

**579,900** 

Thielsen 2-Car 2,373 Sq. Ft. 4 Bedroom, 3 Bath

# Thielsen Premier LOT 44

3487 NW 12th St. Redmond, OR 97756

4 Bedrooms

2.5 Bathrooms

**1.** 2,373 Sq. Ft.

🔁 2 Car Garage

**579,900** 

Thielsen 2-Car 2,373 Sq. Ft. 4 Bedroom, 3 Bath