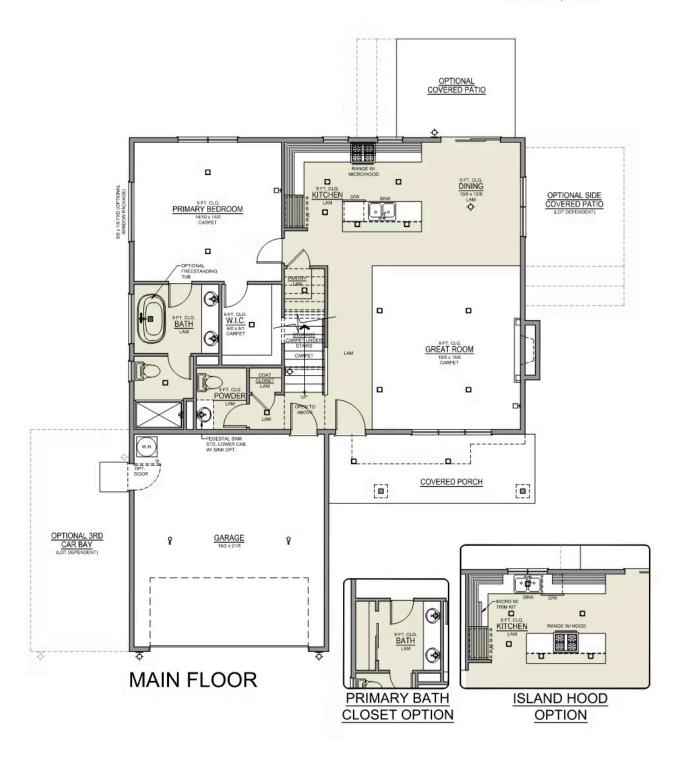

#### **Thielsen Premier LOT 44**

3487 NW 12th St. Redmond, OR 97756

- Great Room with Fireplace
- Primary Suite on Main Level with Walk-in Closet Quartz Countertops throughout the Home
- Upstairs Bonus Room / Loft
- Kitchen Island and Pantry

- 9 Foot Ceilings throughout Main Level
- Stainless Steel Appliances

541-640-5225