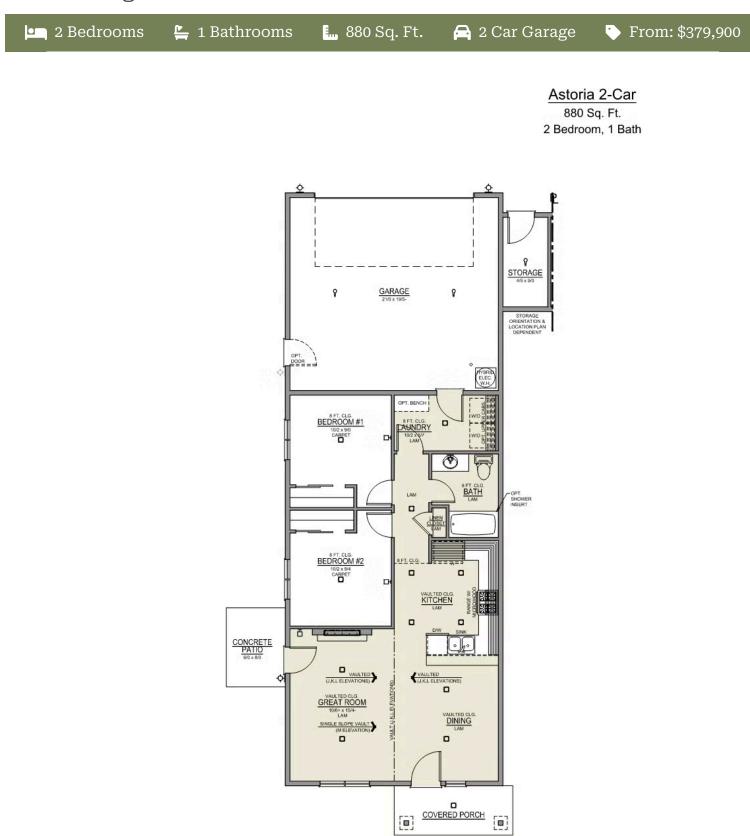

## Origin Collection Astoria Origin

Feather Ridge

- Open Concept Great Room
- Covered Front Porch
- Luxury Wood Laminate Flooring

- Stainless Steel Kitchen Appliances
- Laundry/Mudroom Access from the Garage
- Attached External Storage

Origin Collection

## Astoria Origin

Feather Ridge