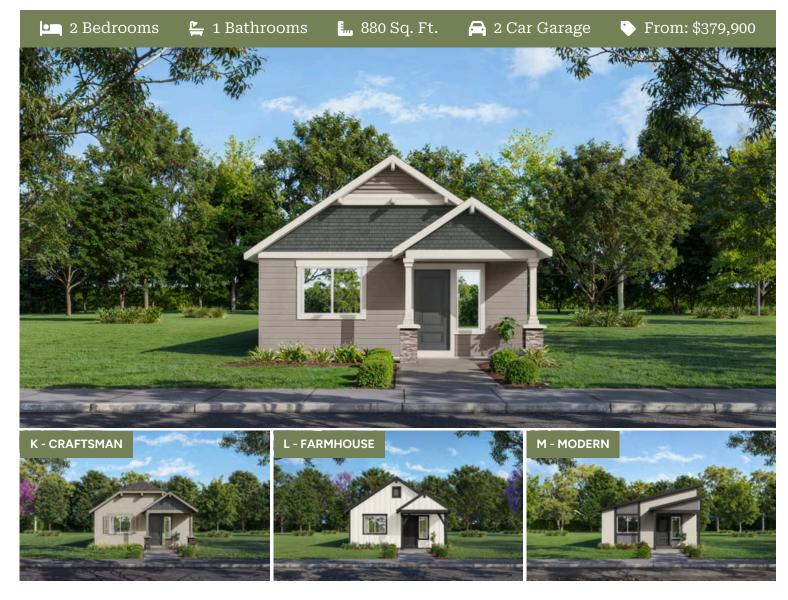

## Origin Collection Astoria Origin

Feather Ridge

- Open Concept Great Room
- Covered Front Porch
- Luxury Wood Laminate Flooring

- Stainless Steel Kitchen Appliances
- Laundry/Mudroom Access from the Garage
- Attached External Storage

Origin Collection

## Astoria Origin

Feather Ridge