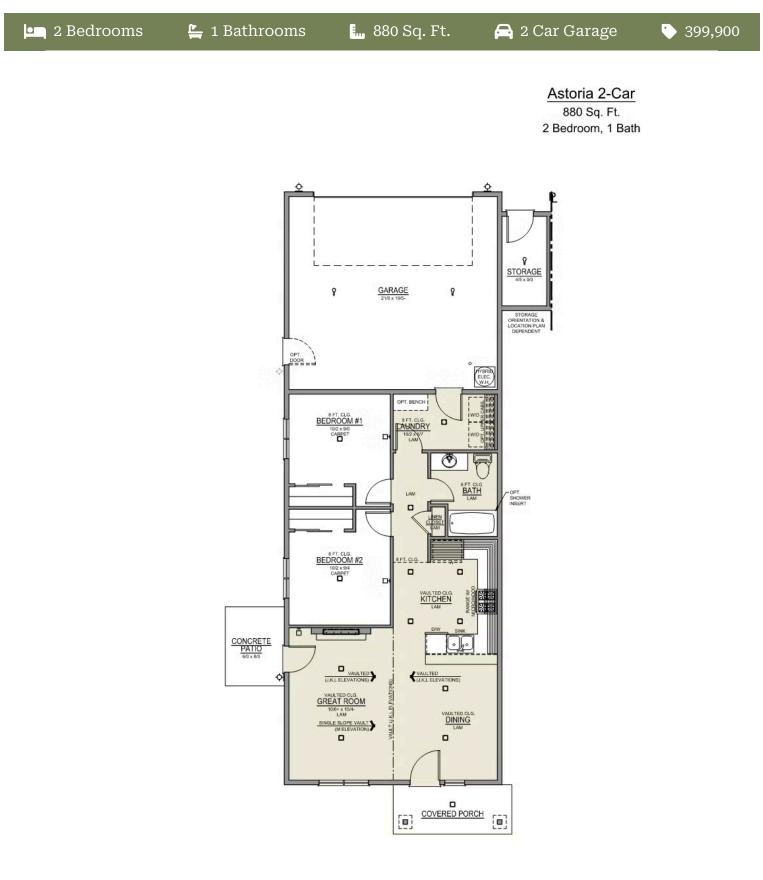

#### Astoria Origin LOT 156

4115 SW Obsidian Pl. Redmond, OR 97756

- Open Concept Great Room
- Covered Front Porch
- Luxury Wood Laminate Flooring
- Luxury Vinyl Tile in Bath and Laundry

- Stainless Steel Kitchen Appliances
- Laundry/Mudroom Access from the Garage
- Attached External Storage

#### Astoria Origin LOT 156

4115 SW Obsidian Pl. Redmond, OR 97756

### Astoria Origin LOT 156

399,900

4115 SW Obsidian Pl. Redmond, OR 97756