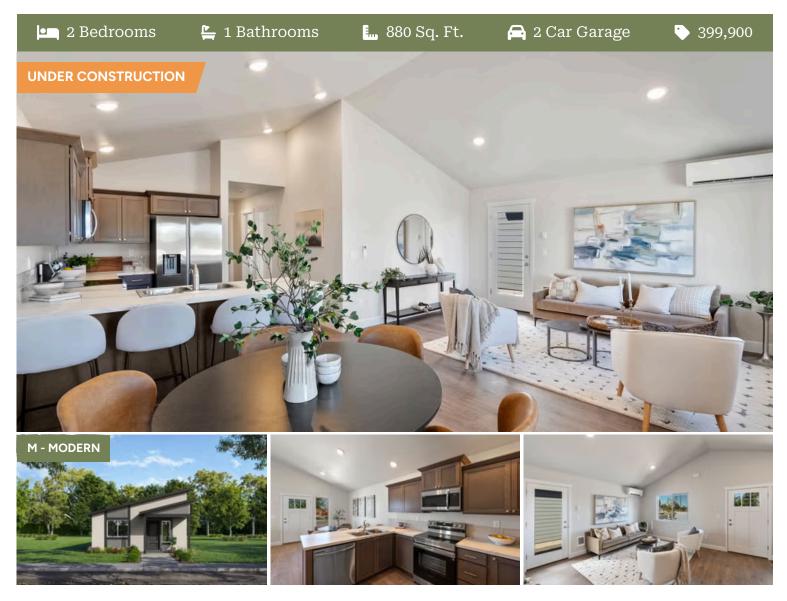

#### Astoria Origin LOT 156

4115 SW Obsidian Pl. Redmond, OR 97756

- Open Concept Great Room
- Covered Front Porch
- Luxury Wood Laminate Flooring
- Luxury Vinyl Tile in Bath and Laundry

- Stainless Steel Kitchen Appliances
- Laundry/Mudroom Access from the Garage
- Attached External Storage

#### Astoria Origin LOT 156

4115 SW Obsidian Pl. Redmond, OR 97756