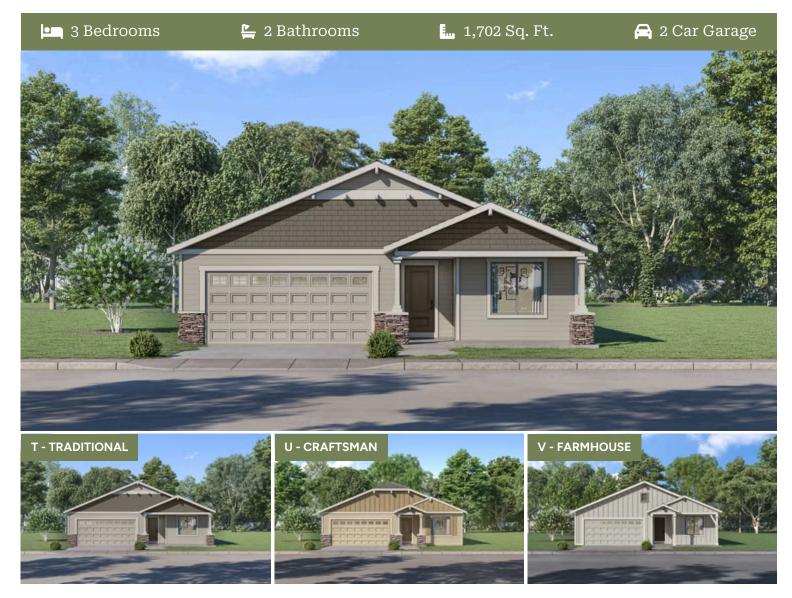

## Aspen Premier

McClannahan Summit

- Quartz Countertops throughout Home
- Stainless Steel Appliances
- Kitchen Island with Sink
- Corner Kitchen Pantry

- Great Room with Electric Fireplace
- Primary Suite with Walk-in Closet
- Laundry/Mud Room Access from garage