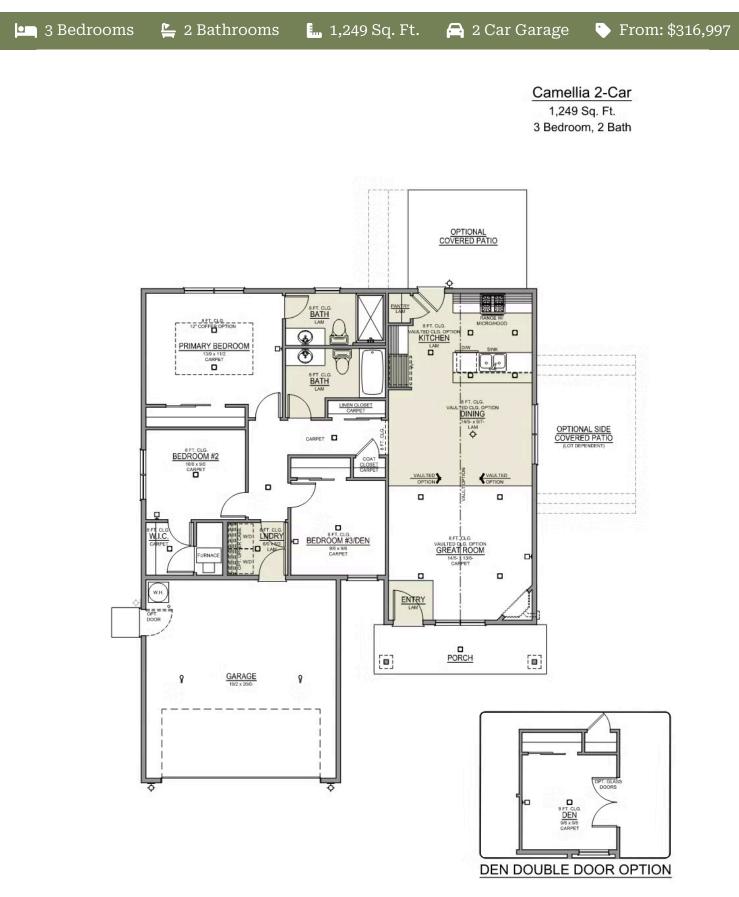

## Premier Collection Camellia Premier McClannahan Summit

- Quartz Countertops throughout Home
- Stainless Steel Appliances
- Kitchen Island with Sink

- Great Room with Electric Fireplace
- Laundry/Mud Room access from garage

## **Camellia Premier**

McClannahan Summit