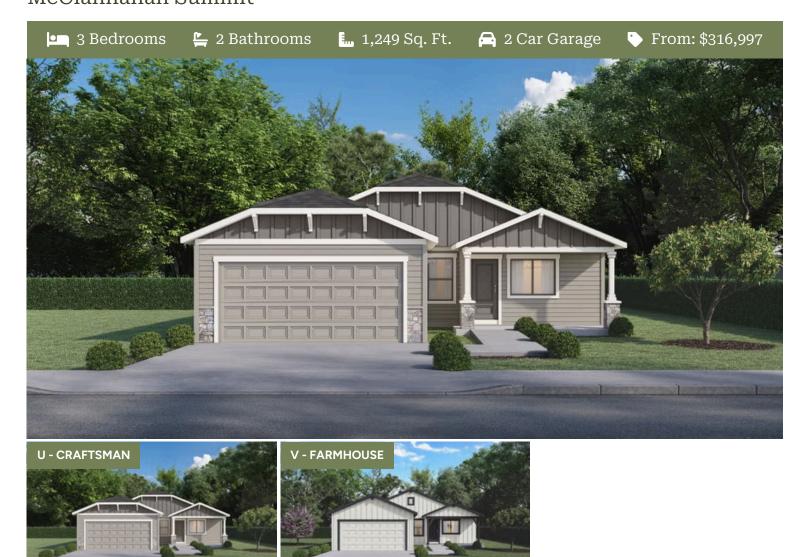

## Premier Collection Camellia Premier McClannahan Summit

- Quartz Countertops throughout Home
- Stainless Steel Appliances
- Kitchen Island with Sink

- Great Room with Electric Fireplace
- Laundry/Mud Room access from garage

## **Camellia Premier**

McClannahan Summit