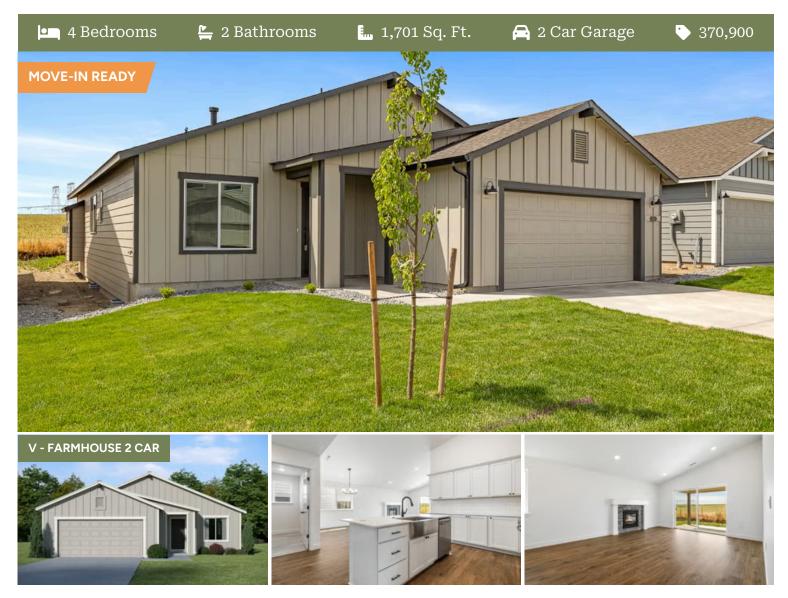

#### Charlotte Premier LOT 106

550 Grant St. Umatilla, OR 97882

- Kitchen Island with Farmhouse Sink
- Quartz Countertops throughout Home
- Open Great Room with Gas Fireplace
- Kitchen Pantry
- Stainless Steel Kitchen Appliances
- Laundry Room

## McClannahan Summit

Charlotte Premier LOT 106

550 Grant St. Umatilla, OR 97882

### Charlotte Premier LOT 106

550 Grant St. Umatilla, OR 97882

|  | 4 Bedrooms |
|--|------------|
|--|------------|

🖺 2 Bathrooms

骗 1,701 Sq. Ft.

> 370,900

- Interior Color Package: "Crystal Heights". Painted Cabinets (All cabinets in house MUST be selected as "PAINTED")
- Exterior Color Package: Rustic Woods
- Light Fixtures: Acadia
- Doors: Hardware Standard. "Cove" knobs / "Amador" front door handle.
- Bathroom: Upgraded finishes in BLACK. Soaker Tub NOT included. All bathrooms. (Plumbing Fixtures, bath accessories and shower door hardware)
- Bathroom: Shower Enclosure(s) Glass Color Choice
- Electrical: Tech Package Pre Wire Includes Panel, 110 outlet, 1 Dual Wall Plate (Coax & Ethernet) in Great Room
- Ceilings: (Premier Series Only) Vault in Great Room and Coffered Ceiling in Primary Bedroom.
- Kitchen: 36" Cabinets. PAINTED Kitchen & Bathroom Cabinets.
- Cabinets: Specify Color of Knobs and Pulls
- Kitchen: Full Height Backsplash
- Counters: Quartz Counters and Backsplash in Kitchen