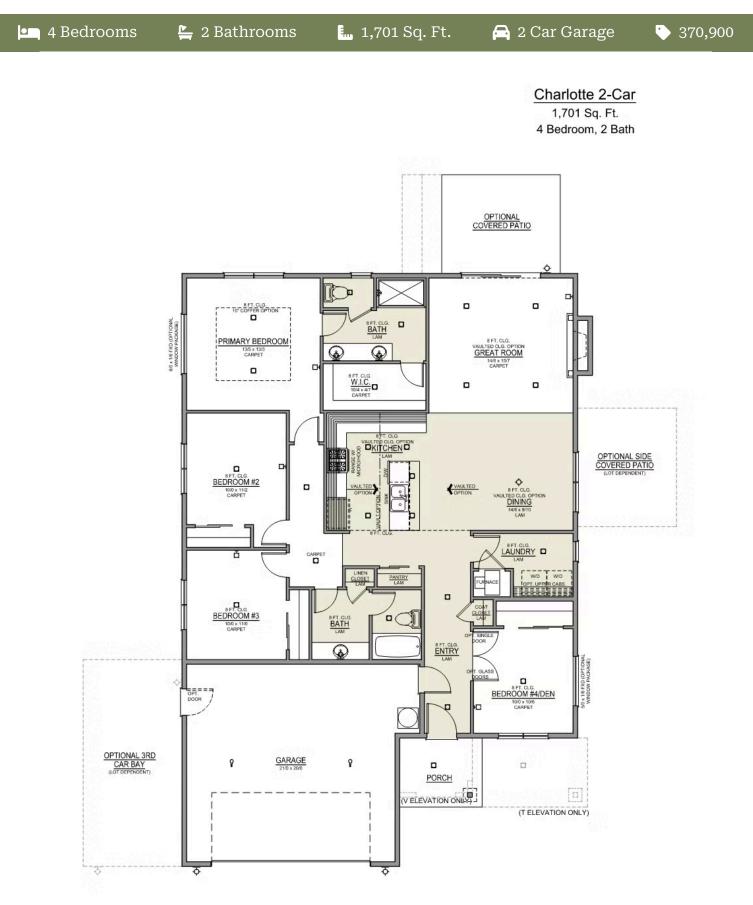

## McClannahan Summit

Charlotte Premier LOT 106

550 Grant St. Umatilla, OR 97882

### Charlotte Premier LOT 106

550 Grant St. Umatilla, OR 97882

|  | 4 Bedrooms |
|--|------------|
|--|------------|

🖺 2 Bathrooms

骗 1,701 Sq. Ft.

> 370,900

- Interior Color Package: "Crystal Heights". Painted Cabinets (All cabinets in house MUST be selected as "PAINTED")
- Exterior Color Package: Rustic Woods
- Light Fixtures: Acadia
- Doors: Hardware Standard. "Cove" knobs / "Amador" front door handle.
- Bathroom: Upgraded finishes in BLACK. Soaker Tub NOT included. All bathrooms. (Plumbing Fixtures, bath accessories and shower door hardware)
- Bathroom: Shower Enclosure(s) Glass Color Choice
- Electrical: Tech Package Pre Wire Includes Panel, 110 outlet, 1 Dual Wall Plate (Coax & Ethernet) in Great Room
- Ceilings: (Premier Series Only) Vault in Great Room and Coffered Ceiling in Primary Bedroom.
- Kitchen: 36" Cabinets. PAINTED Kitchen & Bathroom Cabinets.
- Cabinets: Specify Color of Knobs and Pulls
- Kitchen: Full Height Backsplash
- Counters: Quartz Counters and Backsplash in Kitchen