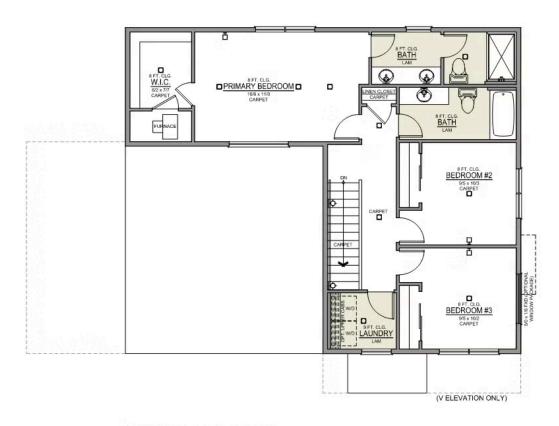

## **Jefferson Premier**

McClannahan Summit

1,761 Sq. Ft.

🔁 2 Car Garage

> From: \$356,997

Jefferson 2-Car 1,761 Sq. Ft. 4 Bedroom, 2.5 Bath

**UPPER FLOOR**