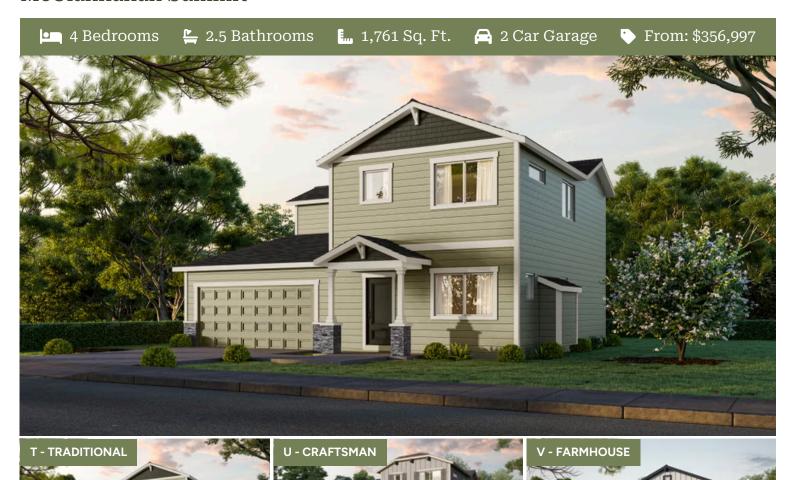

## McClannahan Summit

- Guest Suite or Den on Main Level
- 9 Foot Ceilings on Main Level
- · Kitchen Island with Sink
- Kitchen Corner Pantry

- Great Room with Fireplace
- · Primary Suite with Walk-in Closet
- Quartz Countertops throughout Home
- Stainless Steel Appliances

## **Jefferson Premier**

McClannahan Summit

4 Bedrooms

🖺 2.5 Bathrooms

1,761 Sq. Ft.

🔁 2 Car Garage

From: \$356,997

Jefferson 2-Car 1,761 Sq. Ft. 4 Bedroom, 2.5 Bath