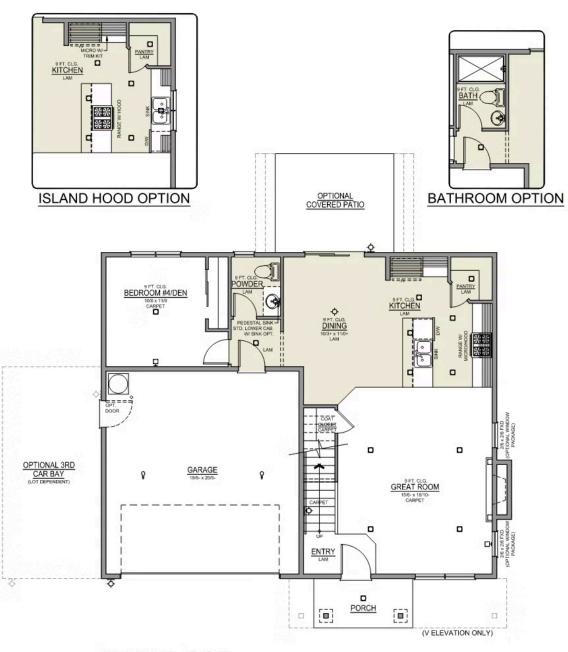

## **Jefferson Premier**

## McClannahan Summit



- Guest Suite or Den on Main Level
- 9 Foot Ceilings on Main Level
- · Kitchen Island with Sink
- Kitchen Corner Pantry

- Great Room with Fireplace
- · Primary Suite with Walk-in Closet
- Quartz Countertops throughout Home
- Stainless Steel Appliances



541-833-9119



## **Jefferson Premier**

McClannahan Summit

4 Bedrooms

🖺 2.5 Bathrooms

1,761 Sq. Ft.

🔁 2 Car Garage



From: \$356,997

Jefferson 2-Car 1,761 Sq. Ft. 4 Bedroom, 2.5 Bath



MAIN FLOOR

## **Jefferson Premier**

McClannahan Summit

1,761 Sq. Ft.

🔁 2 Car Garage



> From: \$356,997

Jefferson 2-Car 1,761 Sq. Ft. 4 Bedroom, 2.5 Bath



**UPPER FLOOR**