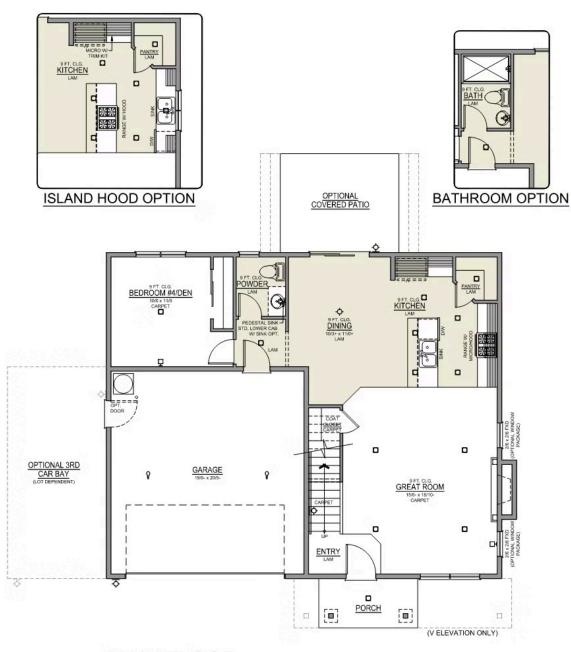

#### McClannahan Summit

### Jefferson Premier LOT 100

581 Grant St. Umatilla, OR 97882



- Guest Suite or Den on Main Level
- 9 Foot Ceilings on Main Level
- · Kitchen Island with Sink
- Kitchen Corner Pantry

- Great Room with Fireplace
- · Primary Suite with Walk-in Closet
- Quartz Countertops throughout Home
- Stainless Steel Appliances



541-833-9119



### **McClannahan Summit**

# Jefferson Premier LOT 100

581 Grant St. Umatilla, OR 97882

4 Bedrooms

2 3 Bathrooms

1,761 Sq. Ft.

🔁 2 Car Garage

374,900

Jefferson 2-Car 1,761 Sq. Ft. 4 Bedroom, 2.5 Bath



MAIN FLOOR

### **McClannahan Summit**

# Jefferson Premier LOT 100

581 Grant St. Umatilla, OR 97882

4 Bedrooms

🖺 3 Bathrooms

1,761 Sq. Ft.

🔁 2 Car Garage

• 37<del>4,9</del>00

Jefferson 2-Car 1,761 Sq. Ft. 4 Bedroom, 2.5 Bath



**UPPER FLOOR** 

#### McClannahan Summit **OPTIONS**

#### **Jefferson Premier LOT 100**

581 Grant St. Umatilla, OR 97882

4 Bedrooms

3 Bathrooms

1,761 Sq. Ft.

🔁 2 Car Garage



- Interior Color Package: "Granite Shoreline". Painted Cabinets (All cabinets in house MUST be selected as "PAINTED")
- Exterior Color Package: Deschutes Frost
- Light Fixtures: Acadia
- Doors: Hardware Standard. "Cove" knobs / "Amador" front door handle.
- Bathroom: Shower Enclosure(s) Glass Color Choice
- Electrical: Tech Package Pre Wire Includes Panel, 110 outlet, 1 Dual W