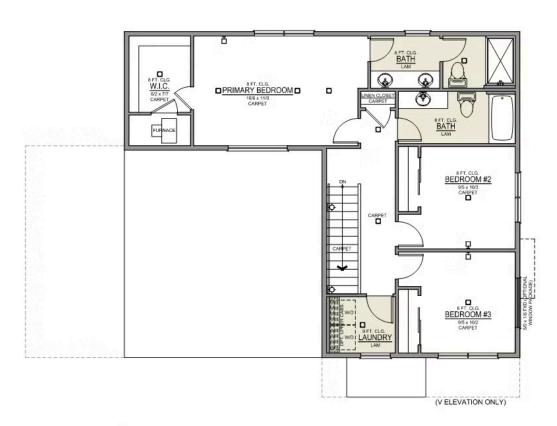

annahan Summit

### Jefferson Premier LOT 100

581 Grant St. Umatilla, OR 97882



- Guest Suite or Den on Main Level
- 9 Foot Ceilings on Main Level
- · Kitchen Island with Sink
- Kitchen Corner Pantry

- Great Room with Fireplace
- · Primary Suite with Walk-in Closet
- Quartz Countertops throughout Home
- Stainless Steel Appliances



541-833-9119



### **McClannahan Summit**

# Jefferson Premier LOT 100

581 Grant St. Umatilla, OR 97882

4 Bedrooms

2 3 Bathrooms

1,761 Sq. Ft.

🔁 2 Car Garage

374,900

Jefferson 2-Car 1,761 Sq. Ft. 4 Bedroom, 2.5 Bath



MAIN FLOOR

### **McClannahan Summit**

# Jefferson Premier LOT 100

581 Grant St. Umatilla, OR 97882

4 Bedrooms

🖺 3 Bathrooms

1,761 Sq. Ft.

🔁 2 Car Garage

• 37<del>4,9</del>00

Jefferson 2-Car 1,761 Sq. Ft. 4 Bedroom, 2.5 Bath



**UPPER FLOOR** 

#### McClannahan Summit **OPTIONS**

#### **Jefferson Premier LOT 100**

581 Grant St. Umatilla, OR 97882

4 Bedrooms

3 Bathrooms

1,761 Sq. Ft.

🔁 2 Car Garage



- Interior Color Package: "Granite Shoreline". Painted Cabinets (All cabinets in house MUST be selected as "PAINTED")
- Exterior Color Package: Deschutes Frost
- Light Fixtures: Acadia
- Doors: Hardware Standard. "Cove" knobs / "Amador" front door handle.
- Bathroom: Shower Enclosure(s) Glass Color Choice
- Electrical: Tech Package Pre Wire Includes Panel, 110 outlet, 1 Dual Wall Plate (Coax & Ethernet) in Great Room
- Windows Package: Optional Windows
- Kitchen: 30" Cabinets. PAINTED Kitchen & Bathroom Cabinets.
- Cabinets: Specify Color of Knobs and Pulls
- Counters: Quartz Counters and Backsplash in Kitch