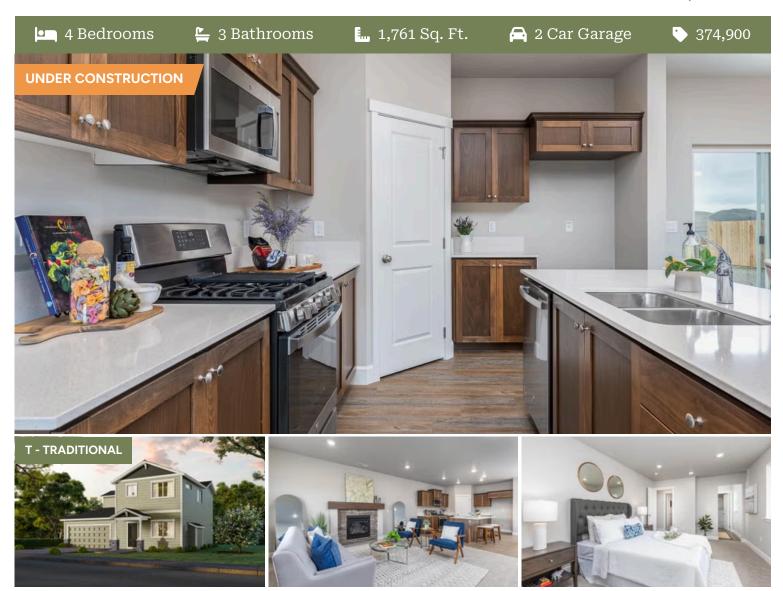

# Jefferson Premier LOT 100

581 Grant St. Umatilla, OR 97882

4 Bedrooms

2 3 Bathrooms

1,761 Sq. Ft.

🔁 2 Car Garage

374,900

Jefferson 2-Car 1,761 Sq. Ft. 4 Bedroom, 2.5 Bath

# Jefferson Premier LOT 100

581 Grant St. Umatilla, OR 97882

4 Bedrooms

🖺 3 Bathrooms

1,761 Sq. Ft.

🔁 2 Car Garage

• 37<del>4,9</del>00

Jefferson 2-Car 1,761 Sq. Ft. 4 Bedroom, 2.5 Bath