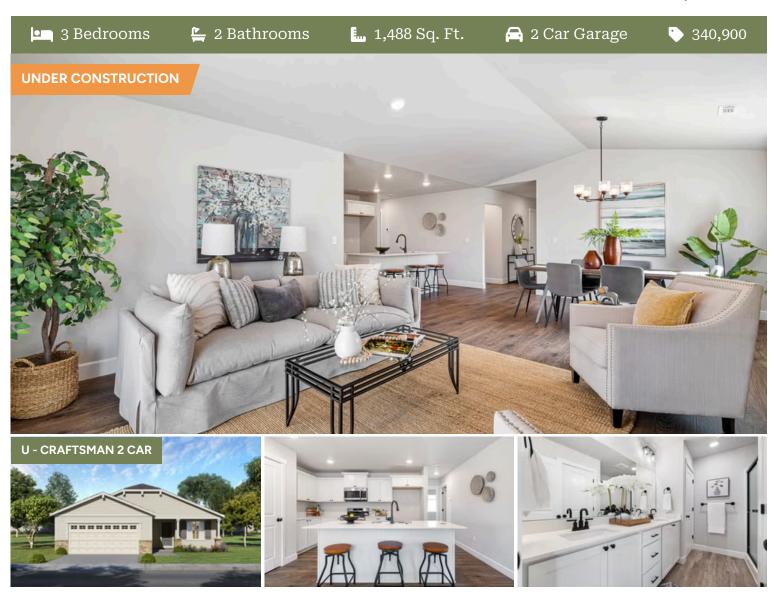

#### McKenzie Premier LOT 101

597 Grant St. Umatilla, OR 97882

3 Bedrooms

🖺 2 Bathrooms

1,488 Sq. Ft.

🔁 2 Car Garage

**340,900** 

McKenzie 2-Car 1,488 Sq. Ft. 3 Bedroom, 2 Bath

# McKenzie Premier LOT 101

597 Grant St. Umatilla, OR 97882

**□** 3 Bedrooms

2 Bathrooms

1,488 Sq. Ft.

🔁 2 Car Garage

- Interior Color Package: "Granite Shoreline". Painted Cabinets (All cabinets in house MUST be selected as "PAINTED")
- Exterior Color Package: Cascade Falls
- Light Fixtures: Acadia
- Doors: Hardware Standard. "Cove" knobs / "Amador" front door handle.
- Bathroom: Upgraded finishes in BLACK. Soaker Tub NOT included. All bathrooms. (Plumbing Fixtures, bath accessories and shower door hardware)
- Bathroom: Shower Enclosure(s) Glass Color Choice
- Electrical: Tech Package Pre Wire Includes Panel, 110 outlet, 1 Dual Wall Plate (Coax & Ethernet) in Great Room
- Ceilings: (Premier Series Only) Vault in Great Room and Coffered Ceiling in Primary Bedroom.
- Kitchen: 30" Cabinets. PAINTED Kitchen & Bathroom Cabinets.
- Cabinets: Specify Color of Knobs and Pulls
- Counters: Quartz Counters and Backsplash in Kitchen