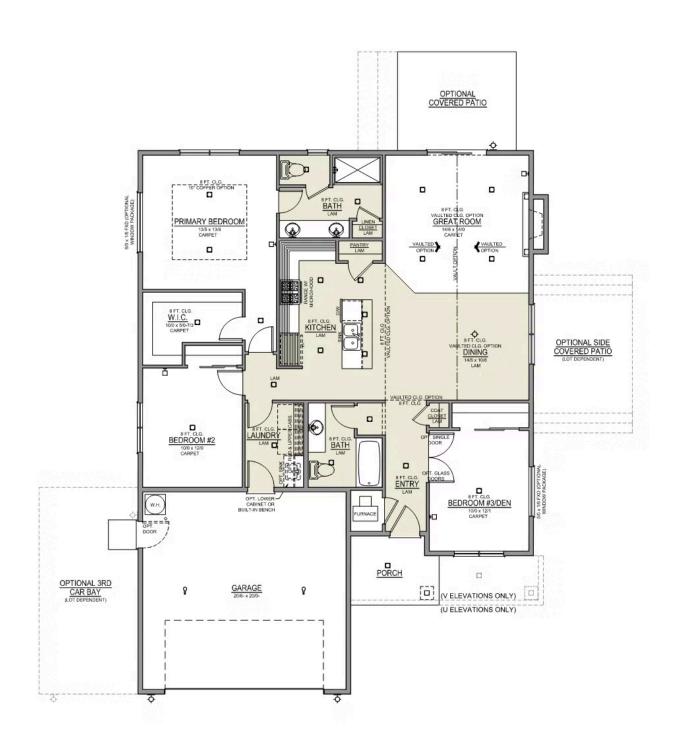

# McKenzie Premier LOT 101

597 Grant St. Umatilla, OR 97882

**□** 3 Bedrooms

2 Bathrooms

1,488 Sq. Ft.

🔁 2 Car Garage

- Interior Color Package: "Granite Shoreline". Painted Cabinets (All cabinets in house MUST be selected as "PAINTED")
- Exterior Color Package: Cascade Falls
- Light Fixtures: Acadia
- Doors: Hardware Standard. "Cove" knobs / "Amador" front door handle.
- Bathroom: Upgraded finishes in BLACK. Soaker Tub NOT included. All bathrooms. (Plumbing Fixtures, bath accessories and shower door hardware)
- Bathroom: Shower Enclosure(s) Glass Color Choice
- Electrical: Tech Package Pre Wire Includes Panel, 110 outlet, 1 Dual Wall Plate (Coax & Ethernet) in Great Room
- Ceilings: (Premier Series Only) Vault in Great Room and Coffered Ceiling in Primary Bedroom.
- Kitchen: 30" Cabinets. PAINTED Kitchen & Bathroom Cabinets.
- Cabinets: Specify Color of Knobs and Pulls
- Counters: Quartz Counters and Backsplash in Kitchen

- Counters: Quartz Counters and Backsplash in Guest Bath
- Counters: Quartz Counters and Backsplash in Primary Bath
- Kitchen: Pendant Lights over Kitchen Island In place of recessed LED
- Electrical: Recessed LEDs. Add 2 for 4 total+ Dimmer in Primary Bedroom.
- Garage: Garage Door Opener
- Garage: Garage Door Opener Wireless Keypad
- HVAC: Air Conditioner PreWire not previously selected (Not available for Duets)
- Fireplace: Gas Fireplace (Direct Vent) with Mantel and Stone Surround
- Kitchen: Farm Sink Stainless Steel Single Bowl
  \*\*REQUIRES QUARTZ COUNTERTOPS\*\*
- Kitchen or Laundry Sink: Upgrade Faucet to Moen Arbor. SPECIFY Location(s) and Color (Kitchen or Laundry, and Black or Spot Resistant Stainless).