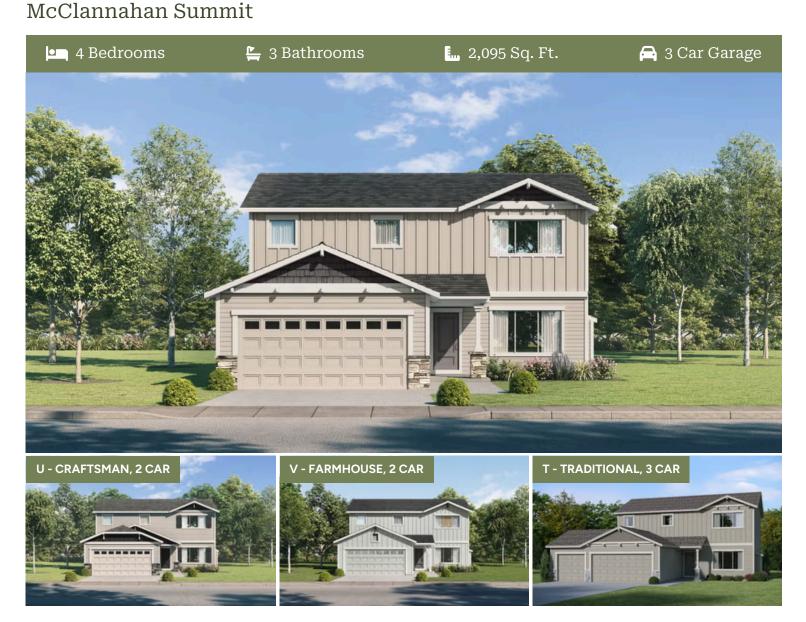

**Premier Collection Metolius Premier** 



- Upstairs Flex Space/ Loft
- Kitchen Island with Sink
- Corner Kitchen Pantry
- Main Level Guest Suite or Office
- Great Room with Electric Fireplace

- · Primary Suite with Walk-in Closet
- Quartz Countertops throughout Home
- **Stainless Steel Appliances** •
- 9 Foot Ceilings throughout Main Level

## **MonteVista** HOMES

In a continual effort to improve our product, MonteVista Homes reserves the right to change product design, features, materials, floor plans, specifications, prices and terms without prior notice. Square footage stated or implied are approximate. Images may be representative of future home and show what's possible not what's included. Seller is a licensed real estate broker in the State of Oregon. CCB#203709





541-833-9119

**Premier Collection** 

## **Metolius