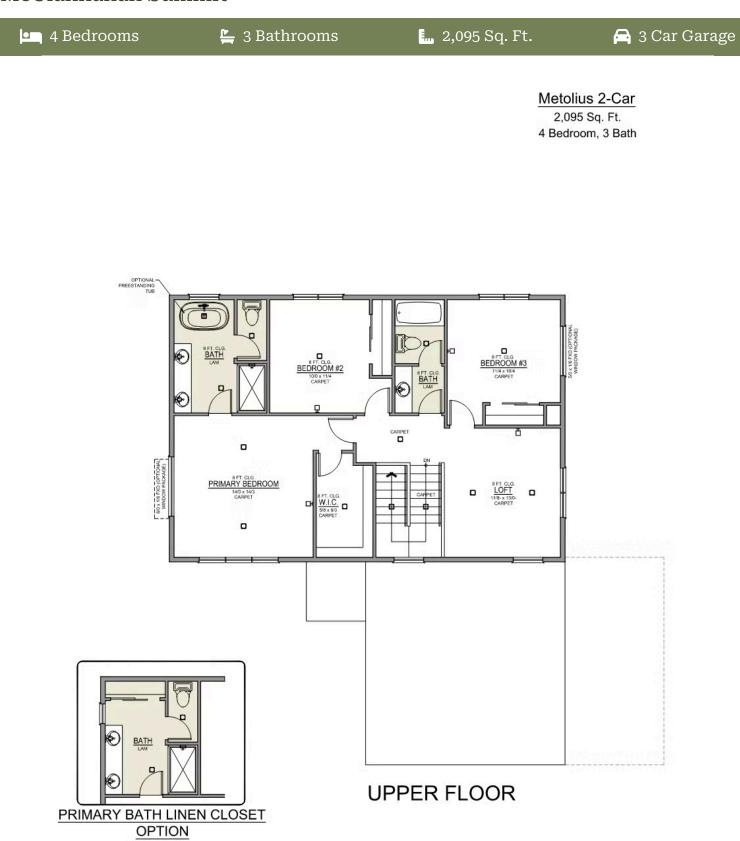

**Premier Collection Metolius Premier** 

- Upstairs Flex Space/ Loft
- Kitchen Island with Sink
- Corner Kitchen Pantry
- Main Level Guest Suite or Office
- Great Room with Electric Fireplace

- · Primary Suite with Walk-in Closet
- Quartz Countertops throughout Home
- **Stainless Steel Appliances** •
- 9 Foot Ceilings throughout Main Level

## **Metolius Premier**

McClannahan Summit