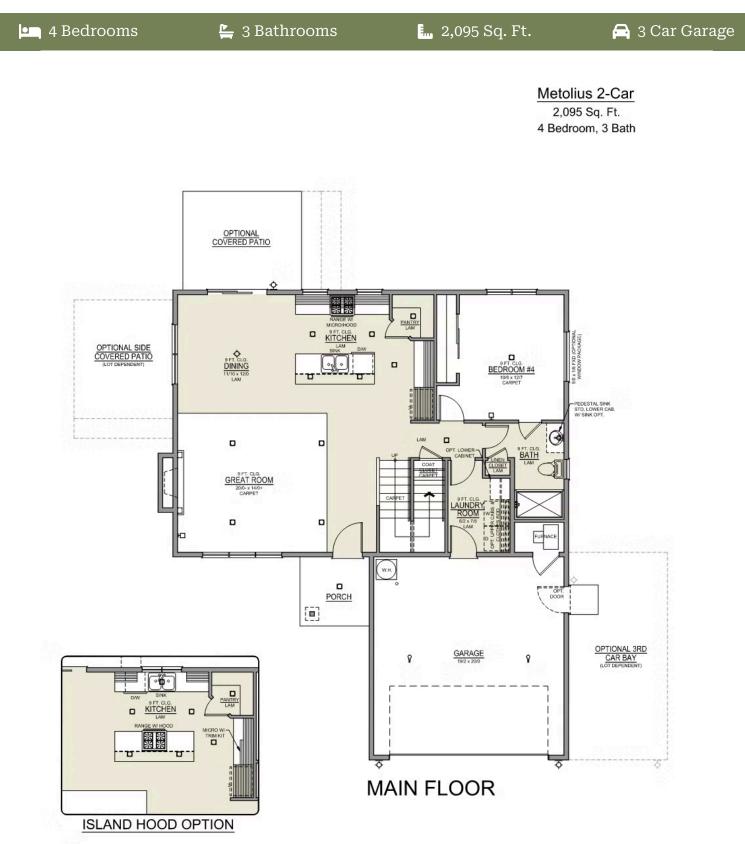

**Premier Collection Metolius Premier** 

- Upstairs Flex Space/ Loft
- Kitchen Island with Sink
- Corner Kitchen Pantry
- Main Level Guest Suite or Office
- Great Room with Electric Fireplace

- · Primary Suite with Walk-in Closet
- Quartz Countertops throughout Home
- **Stainless Steel Appliances** •
- 9 Foot Ceilings throughout Main Level

## **Metolius Premier**

McClannahan Summit