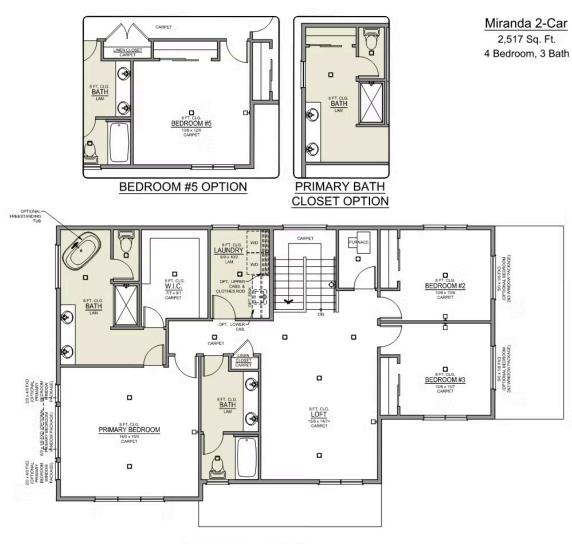

# **Miranda Premier**

McClannahan Summit

4 Bedrooms

🖺 3 Bathrooms

2,517 Sq. Ft.

🔁 2 Car Garage

From: \$436,997

Miranda 2-Car 2,517 Sq. Ft. 4 Bedroom, 3 Bath

MAIN FLOOR