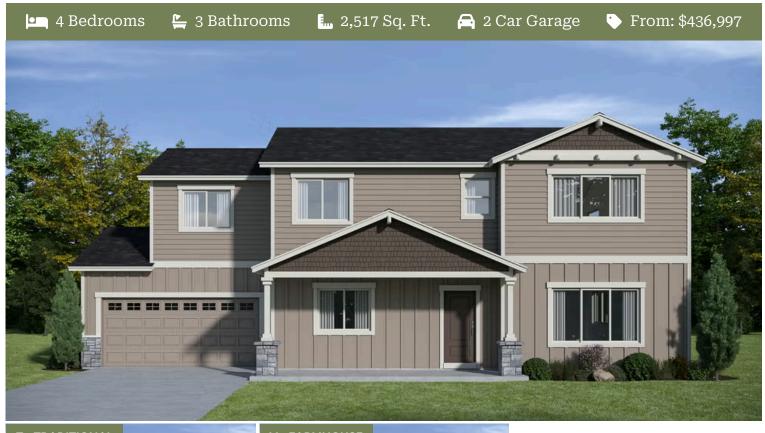

# **Miranda Premier**

McClannahan Summit

4 Bedrooms

🖺 3 Bathrooms

2,517 Sq. Ft.

🔁 2 Car Garage

From: \$436,997

Miranda 2-Car 2,517 Sq. Ft. 4 Bedroom, 3 Bath