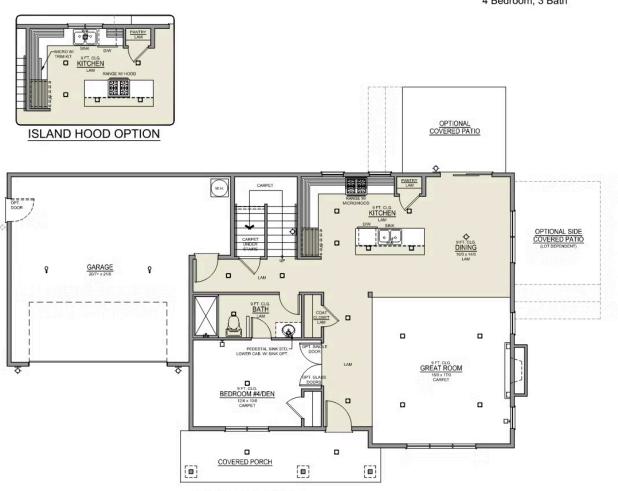

MAIN FLOOR

# **Miranda Premier**

McClannahan Summit

🖺 3 Bathrooms

2,517 Sq. Ft.

**UPPER FLOOR**