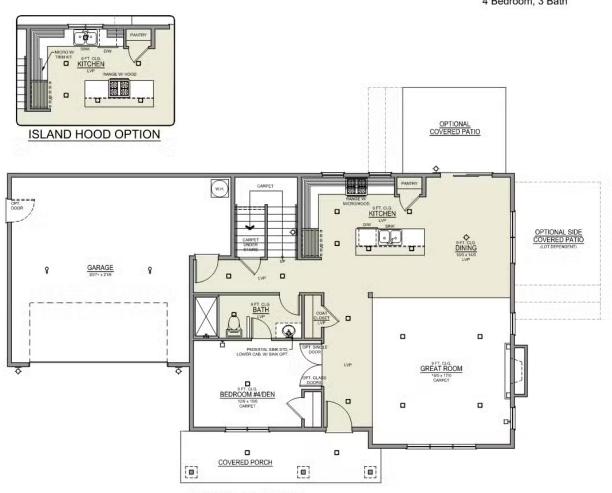

## **MIRANDA PREMIER**

MCCLANNAHAN SUMMIT

4 Bedrooms

🖺 3 Bathrooms

From: \$429,997

Miranda 2-Car 2,517 Sq. Ft. 4 Bedroom, 3 Bath

MAIN FLOOR

## **MIRANDA PREMIER**

MCCLANNAHAN SUMMIT

4 Bedrooms

🖺 3 Bathrooms

From: \$429,997

Miranda 2-Car 2,517 Sq. Ft. 4 Bedroom, 3 Bath

**UPPER FLOOR**