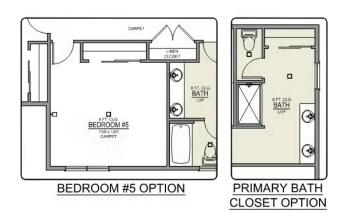

## **MIRANDA PREMIER**

MCCLANNAHAN SUMMIT

4 Bedrooms

🖺 3 Bathrooms

From: \$429,997

Miranda 2-Car 2,517 Sq. Ft. 4 Bedroom, 3 Bath

MAIN FLOOR

## **MIRANDA PREMIER**

MCCLANNAHAN SUMMIT

4 Bedrooms

🖺 3 Bathrooms

From: \$429,997

Miranda 2-Car 2,517 Sq. Ft. 4 Bedroom, 3 Bath

**UPPER FLOOR**