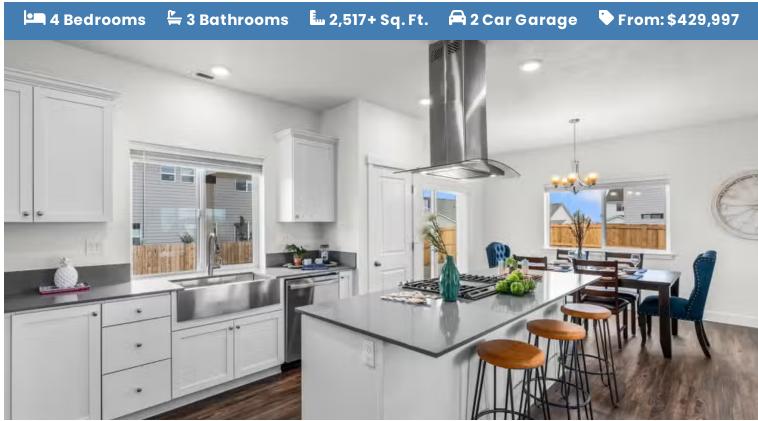

## MCCLANNAHAN SUMMIT

- 9 Foot Ceilings throughout Main Level
- Spacious Downstairs Great Room
- Gourmet Kitchen
- Kitchen Island with Sink
- Kitchen Pantry

- Large Upstairs Bonus Room / Loft
- Open Great Room with Gas Fireplace
- Primary Suite with Large Walk-in Closet
- Quartz Countertops throughout Home
- Stainless Steel Appliances

## **MIRANDA PREMIER**

MCCLANNAHAN SUMMIT

4 Bedrooms

🖺 3 Bathrooms

From: \$429,997

Miranda 2-Car 2,517 Sq. Ft. 4 Bedroom, 3 Bath

MAIN FLOOR

## **MIRANDA PREMIER**

MCCLANNAHAN SUMMIT

4 Bedrooms

🖺 3 Bathrooms

From: \$429,997

Miranda 2-Car 2,517 Sq. Ft. 4 Bedroom, 3 Bath

**UPPER FLOOR**