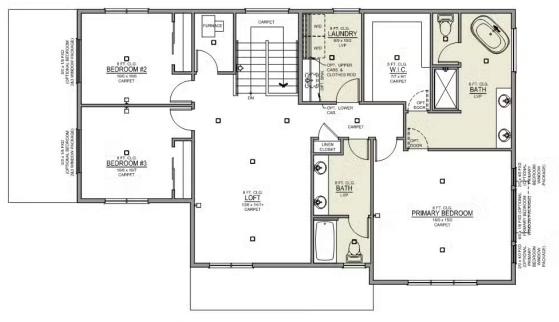

## **MIRANDA PREMIER**

MCCLANNAHAN SUMMIT

4 Bedrooms

🖺 3 Bathrooms

From: \$429,997

Miranda 2-Car 2,517 Sq. Ft. 4 Bedroom, 3 Bath

MAIN FLOOR

## **MIRANDA PREMIER**

MCCLANNAHAN SUMMIT

4 Bedrooms

🖺 3 Bathrooms

From: \$429,997

Miranda 2-Car 2,517 Sq. Ft. 4 Bedroom, 3 Bath

**UPPER FLOOR**