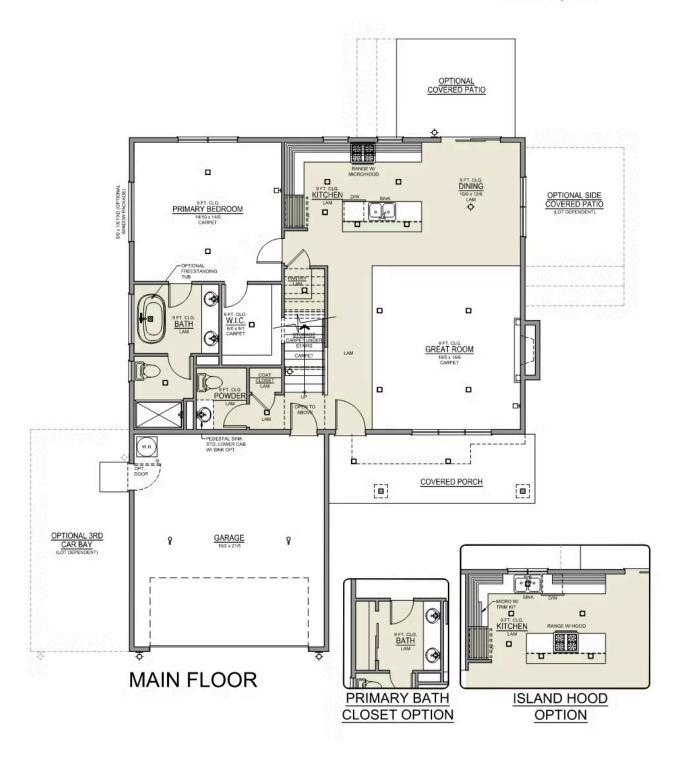

## **Thielsen Premier**

McClannahan Summit

- Primary Suite on Main Level with Walk-in Closet 9 Foot Ceilings throughout Main Level
- Great Room with Electric Fireplace
- Upstairs Bonus Room / Loft
- Kitchen Island and Pantry

- Quartz Countertops throughout the Home
- Stainless Steel Appliances

541-833-9119

## **Thielsen Premier**

McClannahan Summit

4 Bedrooms

2.5 Bathrooms

2,373 Sq. Ft.

🔁 2 Car Garage

From: \$414,997

Thielsen 2-Car 2,373 Sq. Ft. 4 Bedroom, 3 Bath

## **Thielsen Premier**

McClannahan Summit

4 Bedrooms 🖺 2.5 Bathrooms

₹ 2,373 Sq. Ft.

🔁 2 Car Garage

From: \$414,997

Thielsen 2-Car 2,373 Sq. Ft. 4 Bedroom, 3 Bath

**UPPER FLOOR**