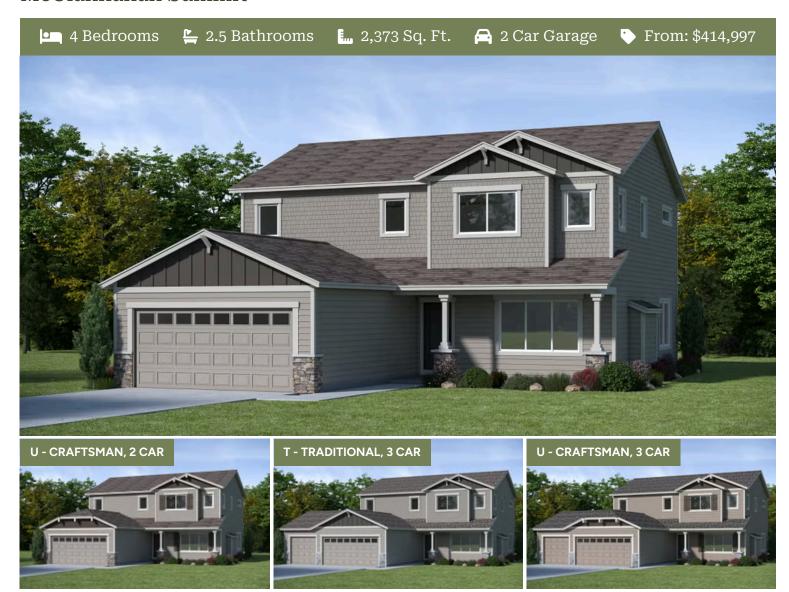

## **Thielsen Premier**

McClannahan Summit

4 Bedrooms

2.5 Bathrooms

2,373 Sq. Ft.

🔁 2 Car Garage

From: \$414,997

Thielsen 2-Car 2,373 Sq. Ft. 4 Bedroom, 3 Bath

## **Thielsen Premier**

McClannahan Summit

4 Bedrooms 🖺 2.5 Bathrooms

₹ 2,373 Sq. Ft.

🔁 2 Car Garage

From: \$414,997

Thielsen 2-Car 2,373 Sq. Ft. 4 Bedroom, 3 Bath

**UPPER FLOOR**