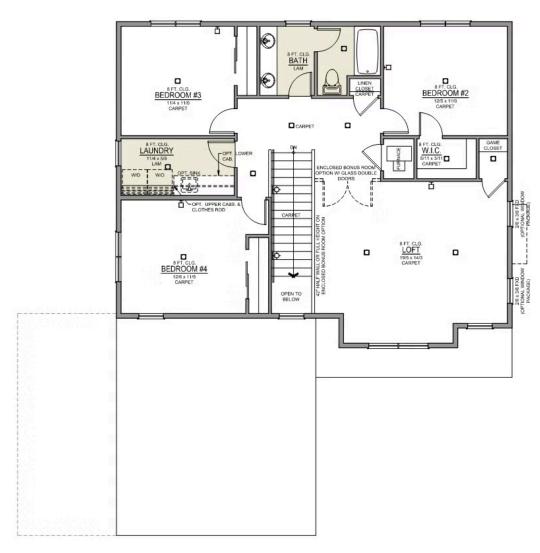

## **Thielsen Premier**

McClannahan Summit

4 Bedrooms 🖺 2.5 Bathrooms

₹ 2,373 Sq. Ft.

🔁 2 Car Garage

From: \$414,997

Thielsen 2-Car 2,373 Sq. Ft. 4 Bedroom, 3 Bath

**UPPER FLOOR**