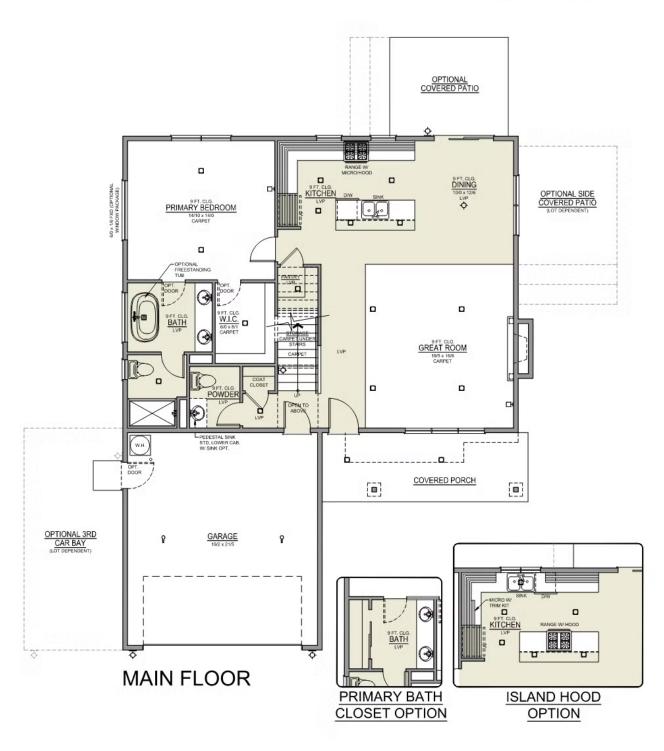

## **MCCLANNAHAN SUMMIT**

## THIELSEN PREMIER

401 Taft St. Umatilla, OR 97882

- Primary Suite On Main Level
- Huge Closet in Primary
- Expansive Open Great Room with Gas Fireplace
- Large Upstairs Bonus Room / Loft
- Gourmet Kitchen
- Kitchen Island

- Kitchen Pantry
- 9 Foot Ceilings throughout Main Level
- Quartz Countertops throughout Home
- Stainless Steel Appliances
- Covered Front Porch

541-833-9119 www.MtVistaHomes.com

## **MCCLANNAHAN SUMMIT**

401 Taft St. Umatilla, OR 97882

4 Bedrooms

2.5 Bathrooms

سًا 2,373+ Sq. Ft.

🛱 2 Car Garage

**5**39,900

Thielsen 2-Car 2,373 Sq. Ft. 4 Bedroom, 3 Bath

## **MCCLANNAHAN SUMMIT**

401 Taft St. Umatilla, OR 97882

4 Bedrooms

2.5 Bathrooms

سًّا 2,373+ Sq. Ft.

🛱 2 Car Garage

**539,900** 

Thielsen 2-Car 2,373 Sq. Ft. 4 Bedroom, 3 Bath