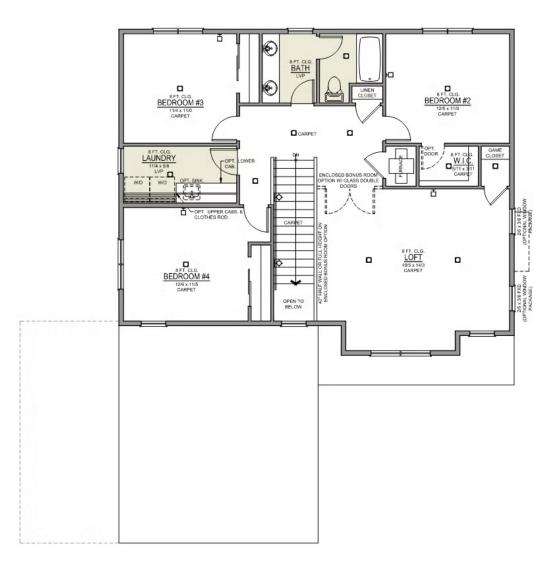

N SUMMIT**

## THIELSEN PREMIER

401 Taft St. Umatilla, OR 97882



- Primary Suite On Main Level
- Huge Closet in Primary
- Expansive Open Great Room with Gas Fireplace
- Large Upstairs Bonus Room / Loft
- Gourmet Kitchen
- Kitchen Island

- Kitchen Pantry
- 9 Foot Ceilings throughout Main Level
- Quartz Countertops throughout Home
- Stainless Steel Appliances
- Covered Front Porch



541-833-9119 www.MtVistaHomes.com



## **MCCLANNAHAN SUMMIT**



401 Taft St. Umatilla, OR 97882

4 Bedrooms

2.5 Bathrooms

سًا 2,373+ Sq. Ft.

🛱 2 Car Garage

**5**39,900

Thielsen 2-Car 2,373 Sq. Ft. 4 Bedroom, 3 Bath



## **MCCLANNAHAN SUMMIT**

401 Taft St. Umatilla, OR 97882

4 Bedrooms

2.5 Bathrooms

سًّا 2,373+ Sq. Ft.

🛱 2 Car Garage

**539,900** 

Thielsen 2-Car 2,373 Sq. Ft. 4 Bedroom, 3 Bath



**UPPER FLOOR**