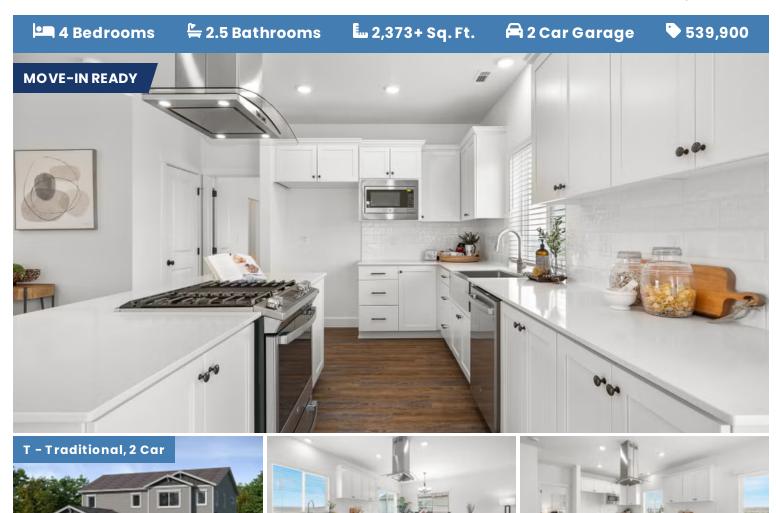

## **MCCLANNAHAN SUMMIT**

401 Taft St. Umatilla, OR 97882

4 Bedrooms

2.5 Bathrooms

سًا 2,373+ Sq. Ft.

🛱 2 Car Garage

**5**39,900

Thielsen 2-Car 2,373 Sq. Ft. 4 Bedroom, 3 Bath

## **MCCLANNAHAN SUMMIT**

401 Taft St. Umatilla, OR 97882

4 Bedrooms

2.5 Bathrooms

سًّا 2,373+ Sq. Ft.

🛱 2 Car Garage

**539,900** 

Thielsen 2-Car 2,373 Sq. Ft. 4 Bedroom, 3 Bath