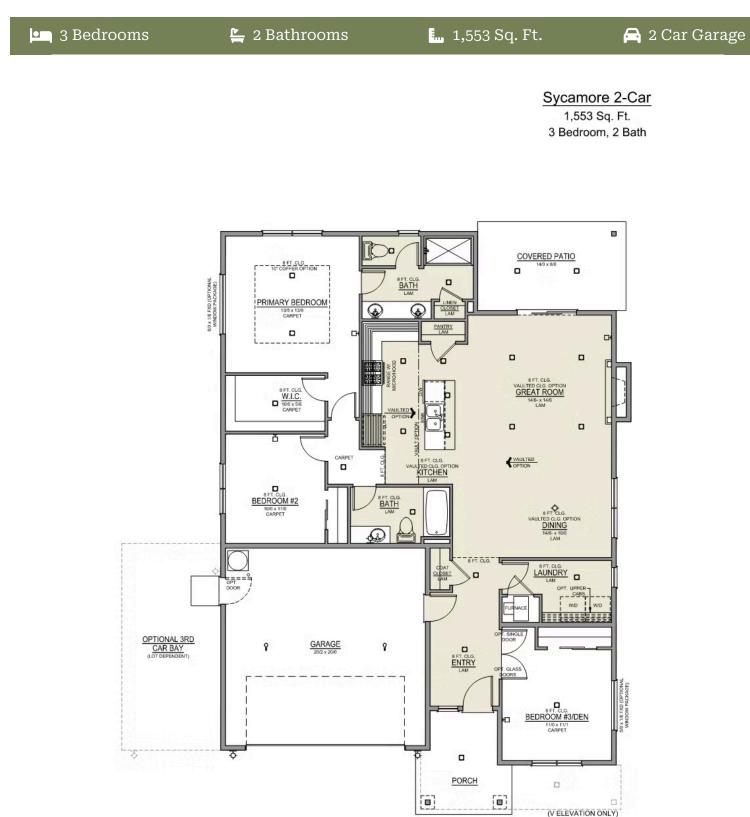

## **Sycamore Premier**

Available in 4 Communities

- Kitchen Center Island with Sink
- Kitchen Pantry
- Great Room with Fireplace

- Primary Suite with Walk-in Closet
- Quartz Countertops throughout the Home
- Stainless Steel Appliances

## **Sycamore Premier**

Available in 4 Communities