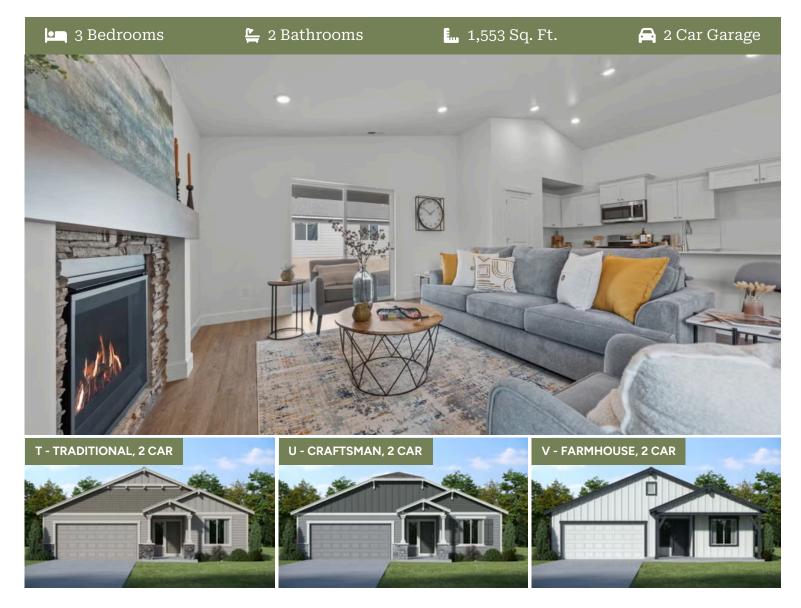

## **Sycamore Premier**

Available in 4 Communities

- Kitchen Center Island with Sink
- Kitchen Pantry
- Great Room with Fireplace

- Primary Suite with Walk-in Closet
- Quartz Countertops throughout the Home
- Stainless Steel Appliances

## **Sycamore Premier**

Available in 4 Communities