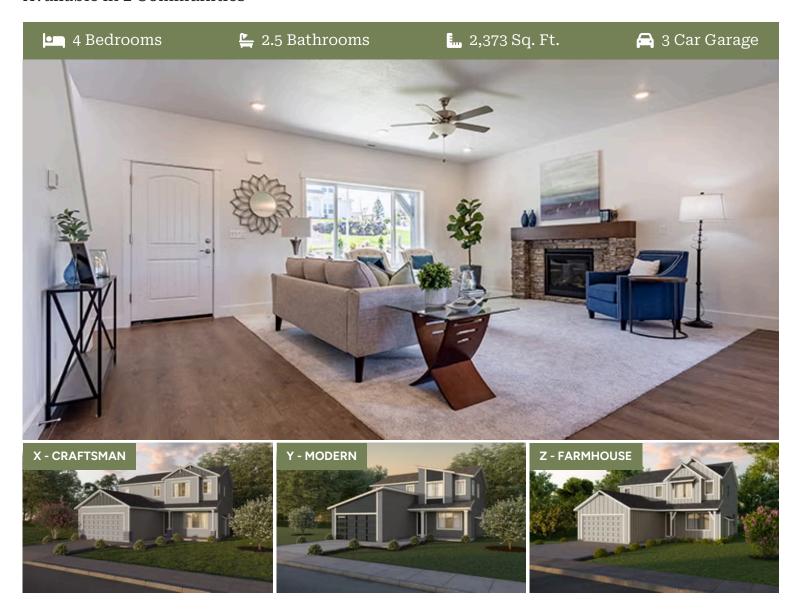

### **Thielsen Distinct**

Available in 2 Communities

- Primary Suite on Main Level with Walk-in Closet Kitchen Pantry
- Great Room with Fireplace
- Upstairs Bonus Room / Loft
- · Kitchen Island with bar seating

### **Thielsen Distinct**

Available in 2 Communities

4 Bedrooms

2.5 Bathrooms

2,373 Sq. Ft.

🔁 3 Car Garage

Thielsen 2-Car 2,373 Sq. Ft. 4 Bedroom, 3 Bath

## **Thielsen Distinct**

Available in 2 Communities

4 Bedrooms

2.5 Bathrooms

2,373 Sq. Ft.

😝 3 Car Garage

Thielsen 2-Car 2,373 Sq. Ft. 4 Bedroom, 3 Bath

**UPPER FLOOR**