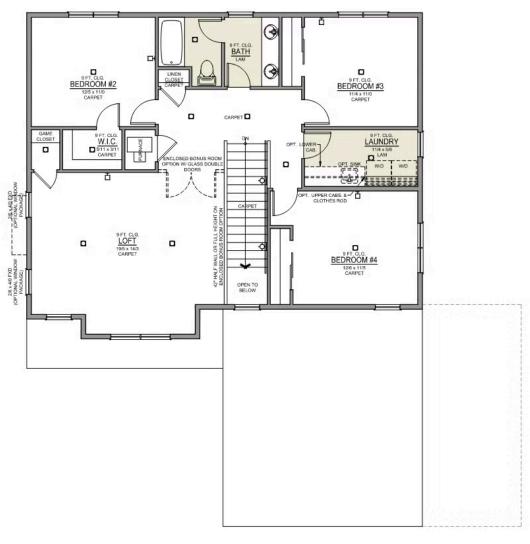

## **Thielsen Distinct**

Available in 2 Communities

4 Bedrooms

2.5 Bathrooms

2,373 Sq. Ft.

😝 3 Car Garage

Thielsen 2-Car 2,373 Sq. Ft. 4 Bedroom, 3 Bath

**UPPER FLOOR**