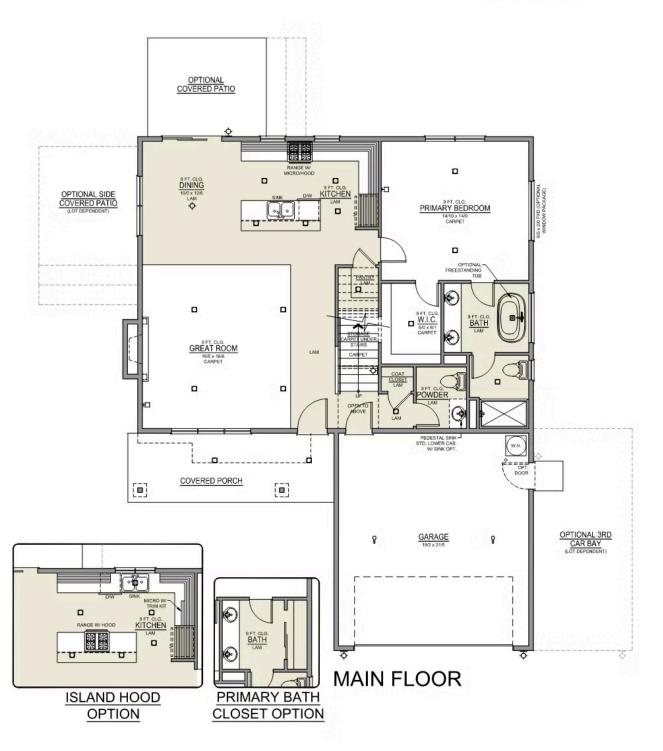

### **Thielsen Distinct**

Available in 2 Communities

- Primary Suite on Main Level with Walk-in Closet Kitchen Pantry
- Great Room with Fireplace
- Upstairs Bonus Room / Loft
- · Kitchen Island with bar seating

- 9 Foot Ceilings throughout Main Level
- · Quartz Countertops throughout Home
- Stainless Steel Appliances

### **Thielsen Distinct**

Available in 2 Communities

4 Bedrooms

2.5 Bathrooms

2,373 Sq. Ft.

🔁 3 Car Garage

Thielsen 2-Car 2,373 Sq. Ft. 4 Bedroom, 3 Bath

## **Thielsen Distinct**

Available in 2 Communities

4 Bedrooms

2.5 Bathrooms

2,373 Sq. Ft.

😝 3 Car Garage

Thielsen 2-Car 2,373 Sq. Ft. 4 Bedroom, 3 Bath

**UPPER FLOOR**