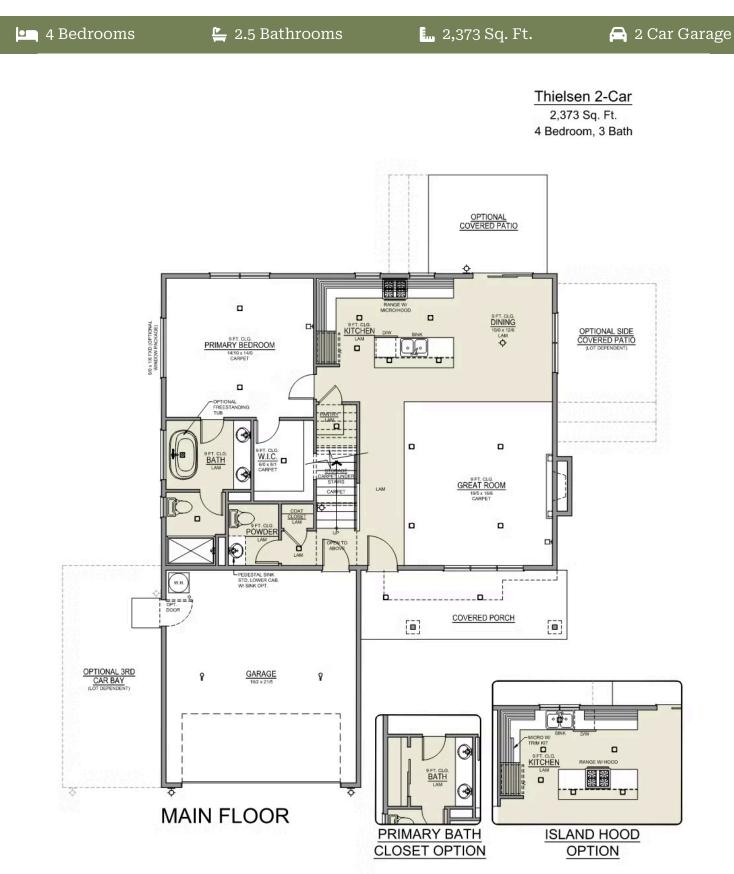

## **Thielsen Premier**

Available in 4 Communities

- Primary Suite on Main Level with Walk-in Closet 9 Foot Ceilings throughout Main Level
- Great Room with Fireplace
- Upstairs Bonus Room / Loft
- Kitchen Island and Pantry

- Quartz Countertops throughout the Home
- Stainless Steel Appliances

In a continual effort to improve our product, MonteVista Homes reserves the right to change product design, features, materials, floor plans, specifications, prices and terms without prior notice. Square footage stated or implied are approximate. Images may be representative of future home and show what's possible not what's included. Seller is a licensed real estate broker in the State of Oregon. CCB#203709

## **Thielsen Premier**

Available in 4 Communities

**Premier Collection** 