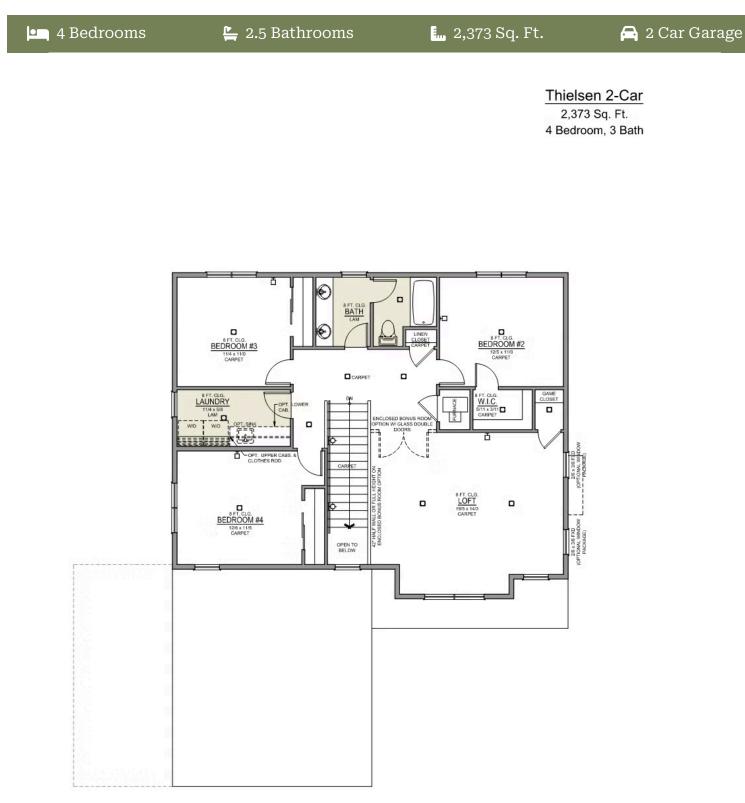

ain Level with Walk-in Closet 9 Foot Ceilings throughout Main Level
- Great Room with Fireplace
- Upstairs Bonus Room / Loft
- Kitchen Island and Pantry

- Quartz Countertops throughout the Home
- Stainless Steel Appliances



In a continual effort to improve our product, MonteVista Homes reserves the right to change product design, features, materials, floor plans, specifications, prices and terms without prior notice. Square footage stated or implied are approximate. Images may be representative of future home and show what's possible not what's included. Seller is a licensed real estate broker in the State of Oregon. CCB#203709



**Premier Collection** 

## **Thielsen Premier**

Available in 4 Communities



**Premier Collection** 

## **Thielsen Premier**

Available in 4 Communities



UPPER FLOOR