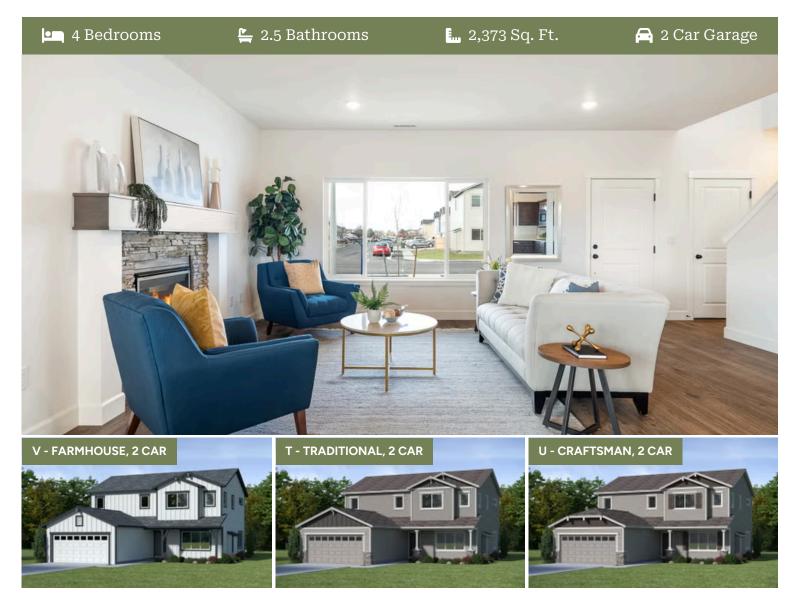

## **Thielsen Premier**

Available in 4 Communities

- Primary Suite on Main Level with Walk-in Closet 9 Foot Ceilings throughout Main Level
- Great Room with Fireplace
- Upstairs Bonus Room / Loft
- Kitchen Island and Pantry

- Quartz Countertops throughout the Home
- Stainless Steel Appliances

In a continual effort to improve our product, MonteVista Homes reserves the right to change product design, features, materials, floor plans, specifications, prices and terms without prior notice. Square footage stated or implied are approximate. Images may be representative of future home and show what's possible not what's included. Seller is a licensed real estate broker in the State of Oregon. CCB#203709